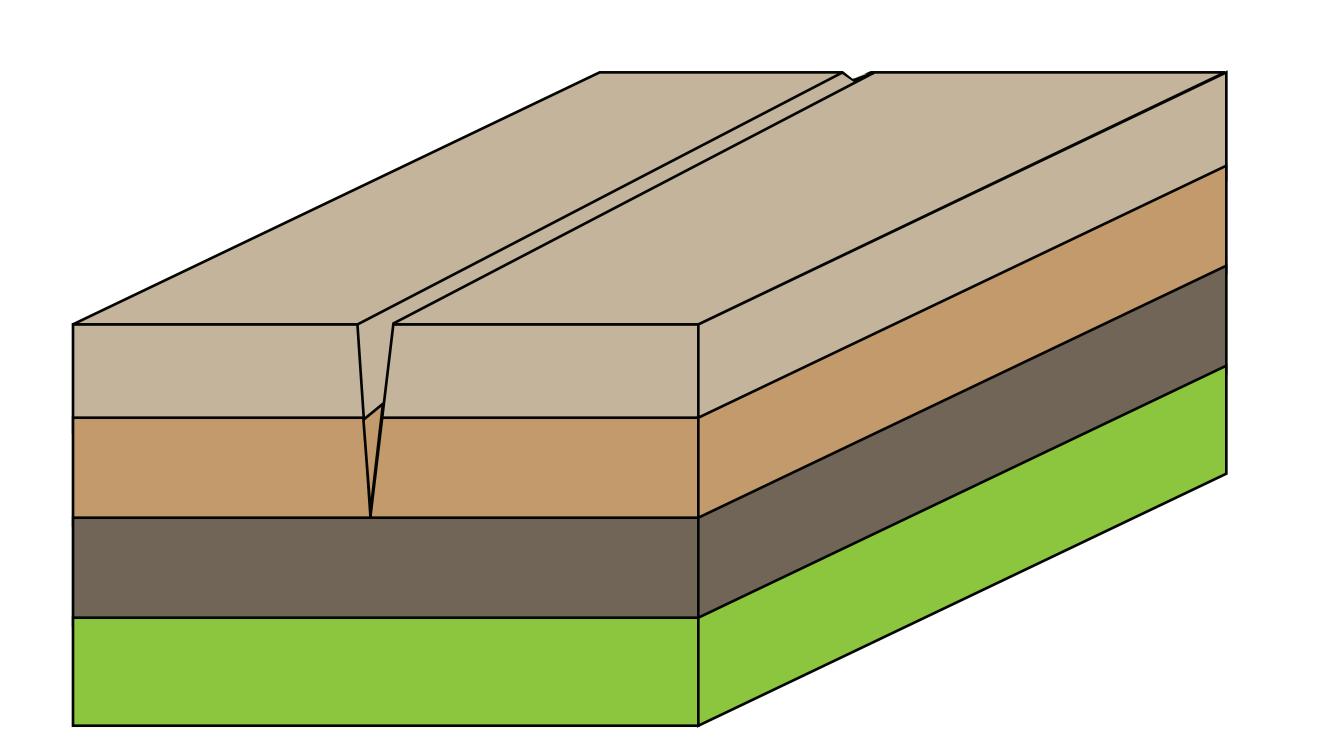

# 3D Geology Boot Camp



Dr. Ryan J. McCarty rmccarty@Saddleback.edu

Office hours 8:30-9:00

12:00-12:30, 5:00-6:00















What is this new feature called?

What might have formed this feature?

Draw on arrows of where the largest stress is?



Copyright © 2016 W. W. Norton & Company, Inc.



Which block is the hanging wall?

Which block is the foot wall?

How do you remember this?

What type of fault is this?

Where is the fault scarp?

Draw movement arrows



Which block is the hanging wall?

Which block is the foot wall?

How do you remember this?

What type of fault is this?

Where do we measure the displacement?

Draw movement arrows

## What type of fault is this?



### Polished surfaces called slicken slides



## Petting a hedgehog





Copyright © 2016 W. W. Norton & Company, Inc.







Copyright © 2016 W. W. Norton & Company, Inc.













Draw the underground of this





### Monocline



Co