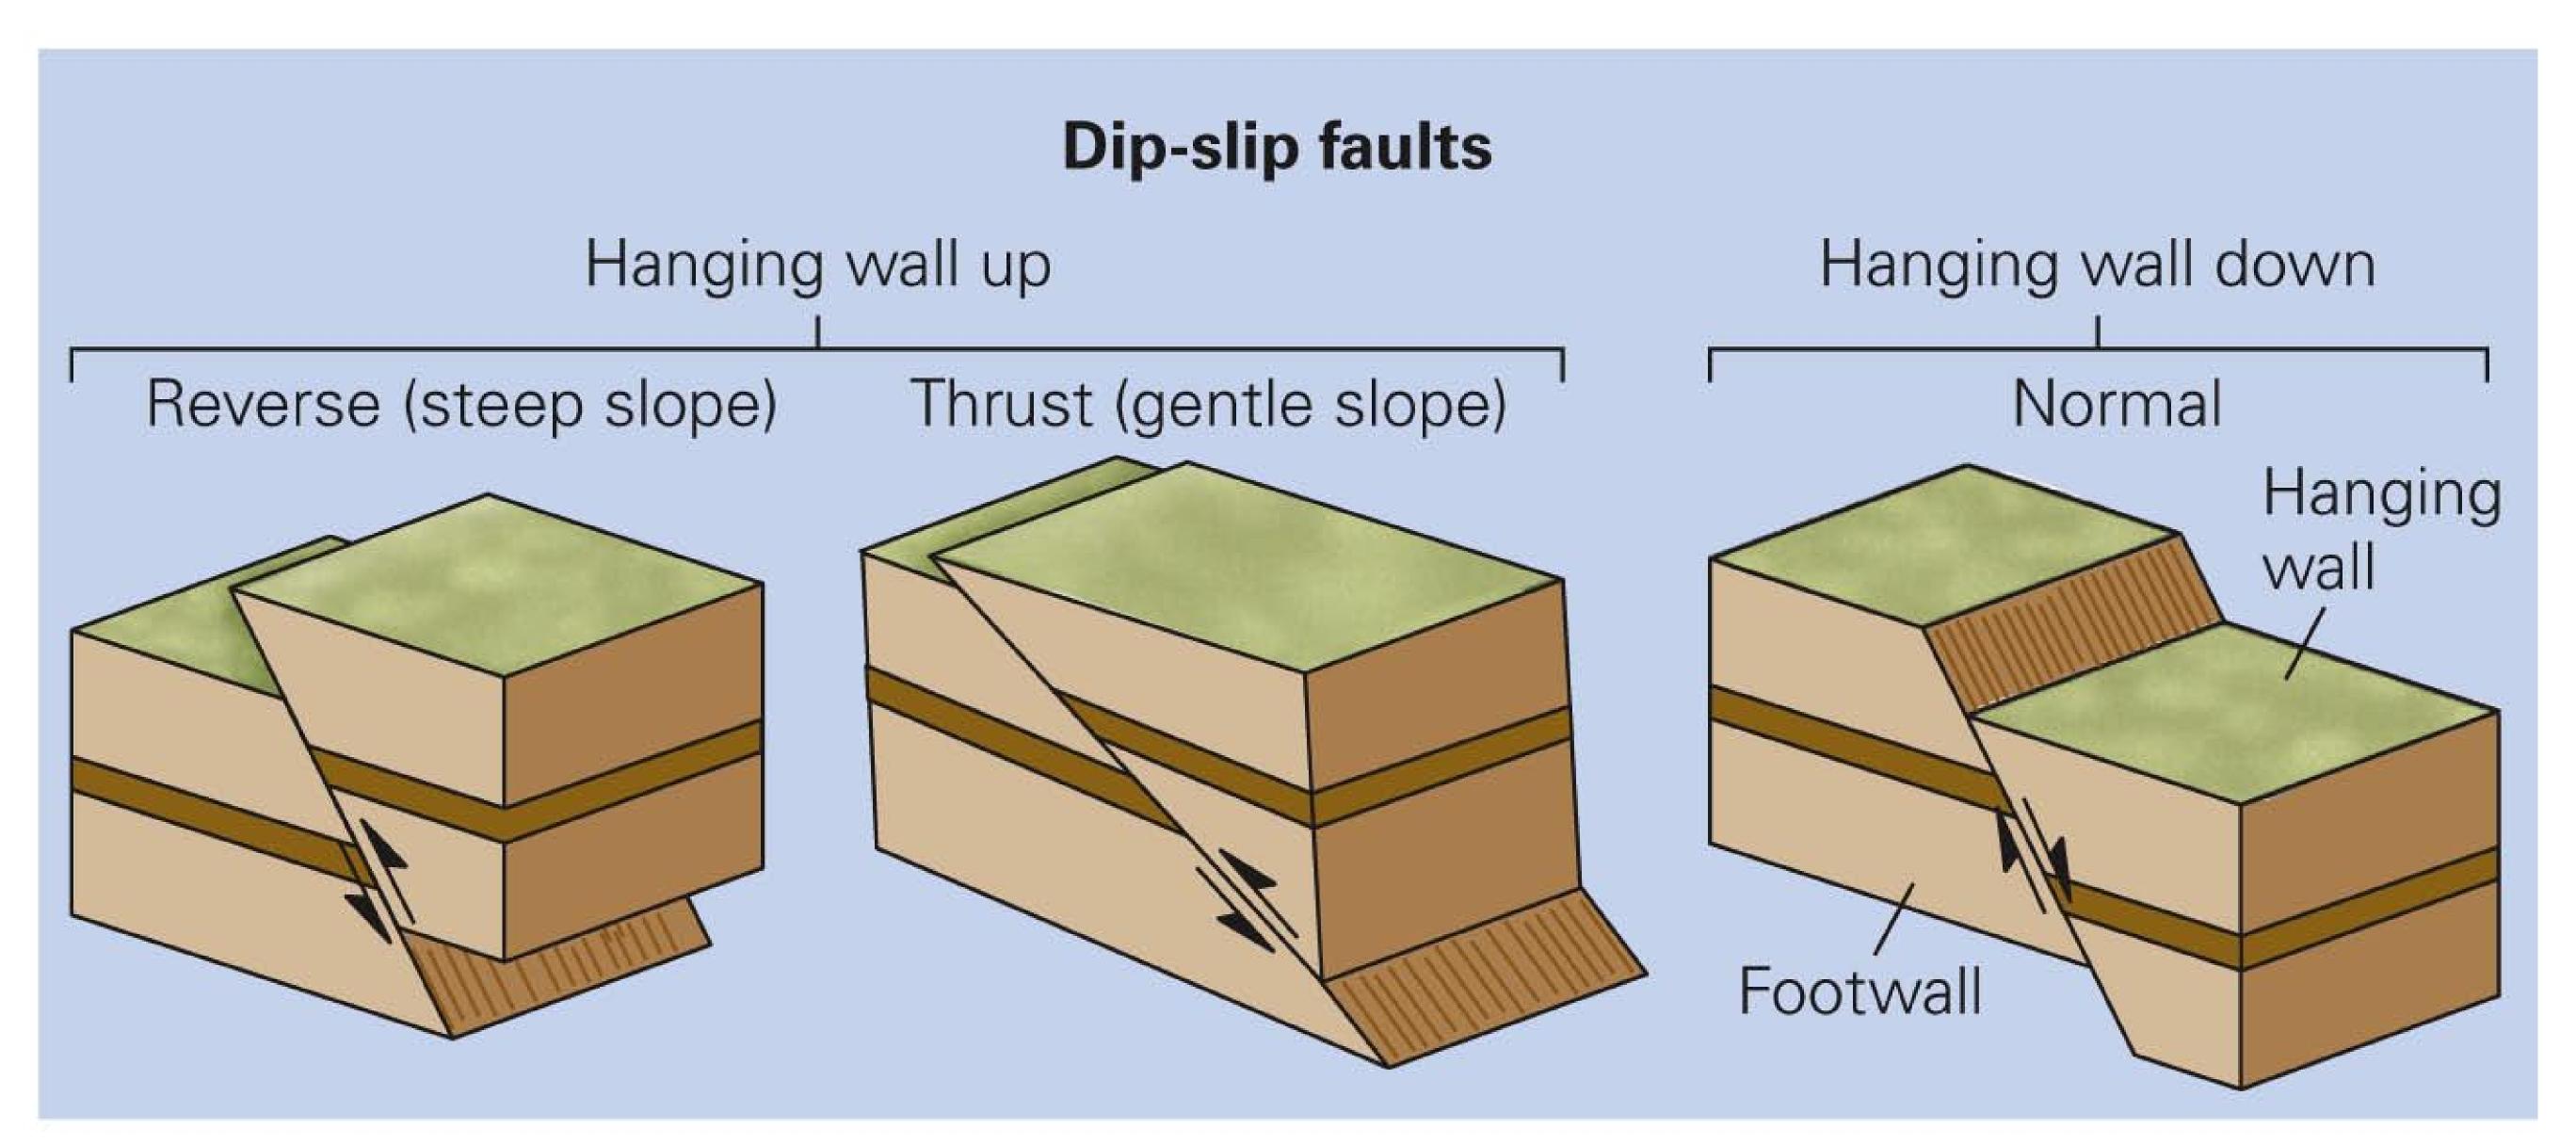

Copyright © 2016 W. W. Norton & Company, Inc.

Which block is the hanging wall?

Which block is the foot wall?

How do you remember this?

What type of fault is this?

Where is the fault scarp?

Draw movement arrows

Which block is the hanging wall?

Which block is the foot wall?

How do you remember this?

What type of fault is this?

Where do we measure the displacement?

Draw movement arrows