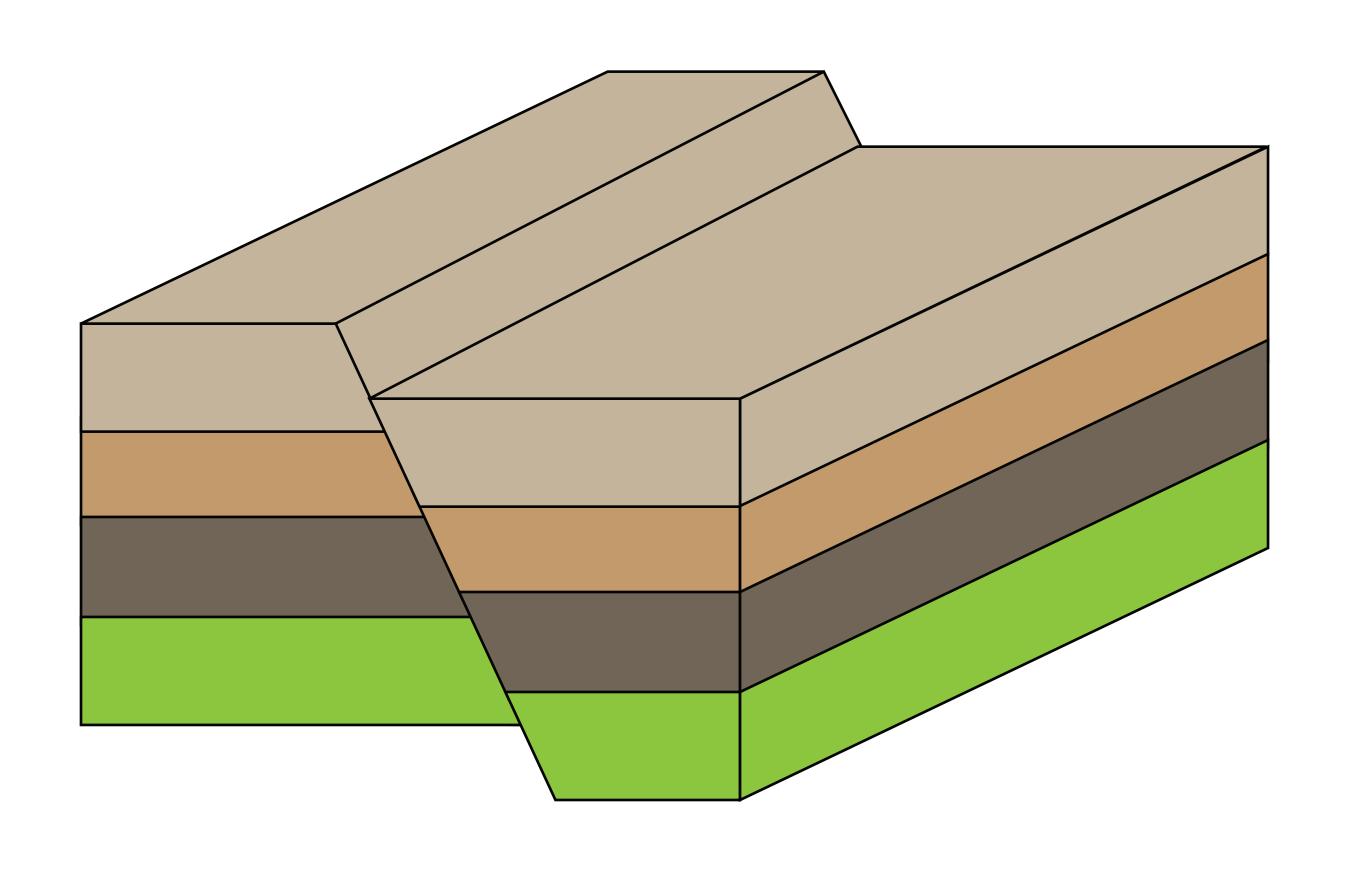

Copyright © 2016 W. W. Norton & Company, Inc.

Which block is the hanging wall?

Which block is the foot wall?

How do you remember this?

What type of fault is this?

Where is the fault scarp?

Draw movement arrows

Which block is the hanging wall?

Which block is the foot wall?

How do you remember this?

What type of fault is this?

Where do we measure the displacement?

Draw movement arrows