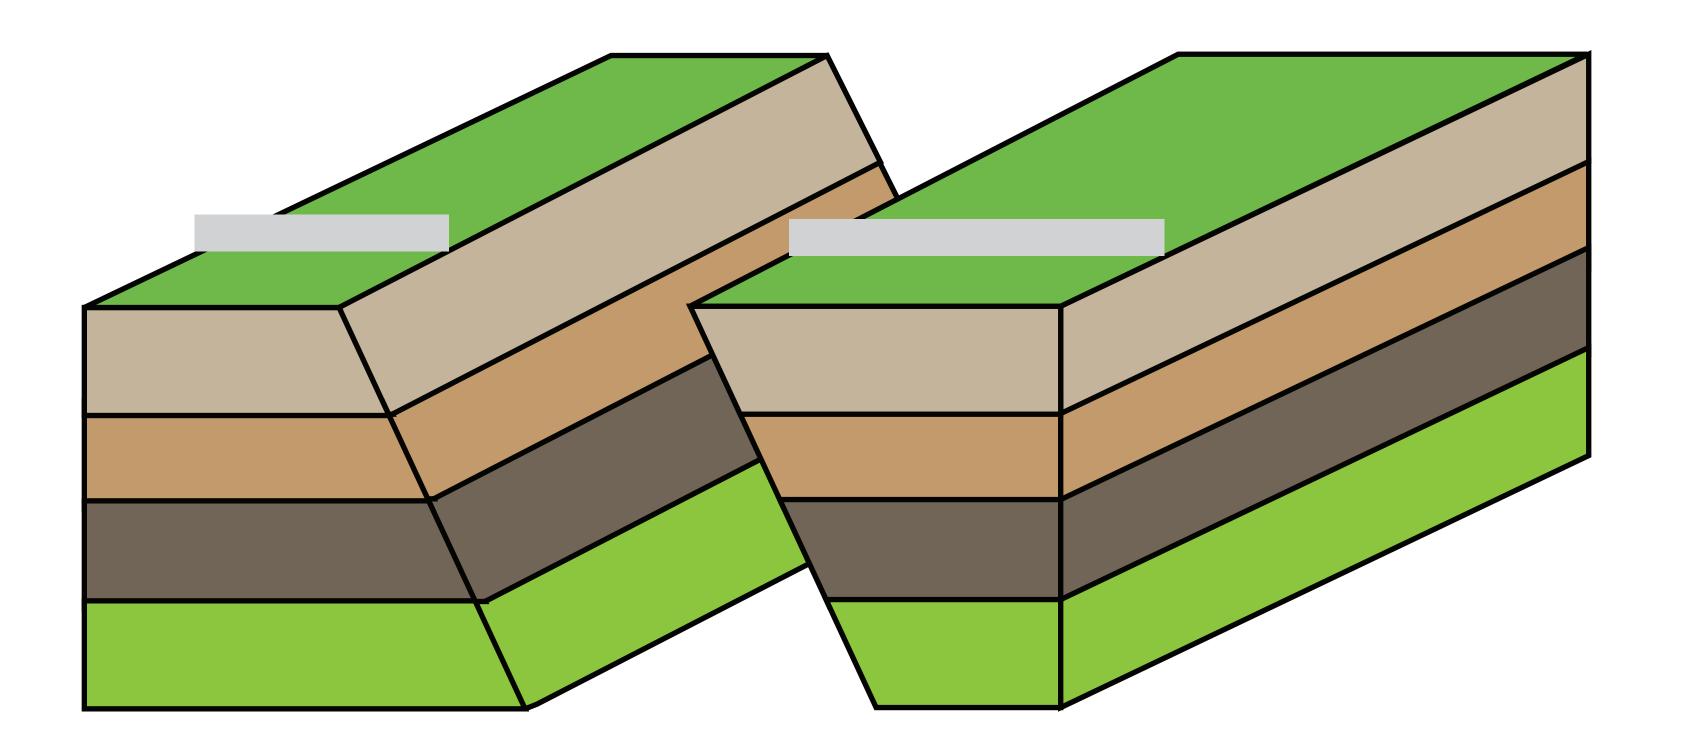

Copyright © 2016 W. W. Norton & Company, Inc.

Which block is the hanging wall?

Which block is the foot wall?

How do you remember this?

What type of fault is this?

Where is the fault scarp?

Draw movement arrows

Which block is the hanging wall?

Which block is the foot wall?

How do you remember this?

What type of fault is this?

Where do we measure the displacement?

Draw movement arrows