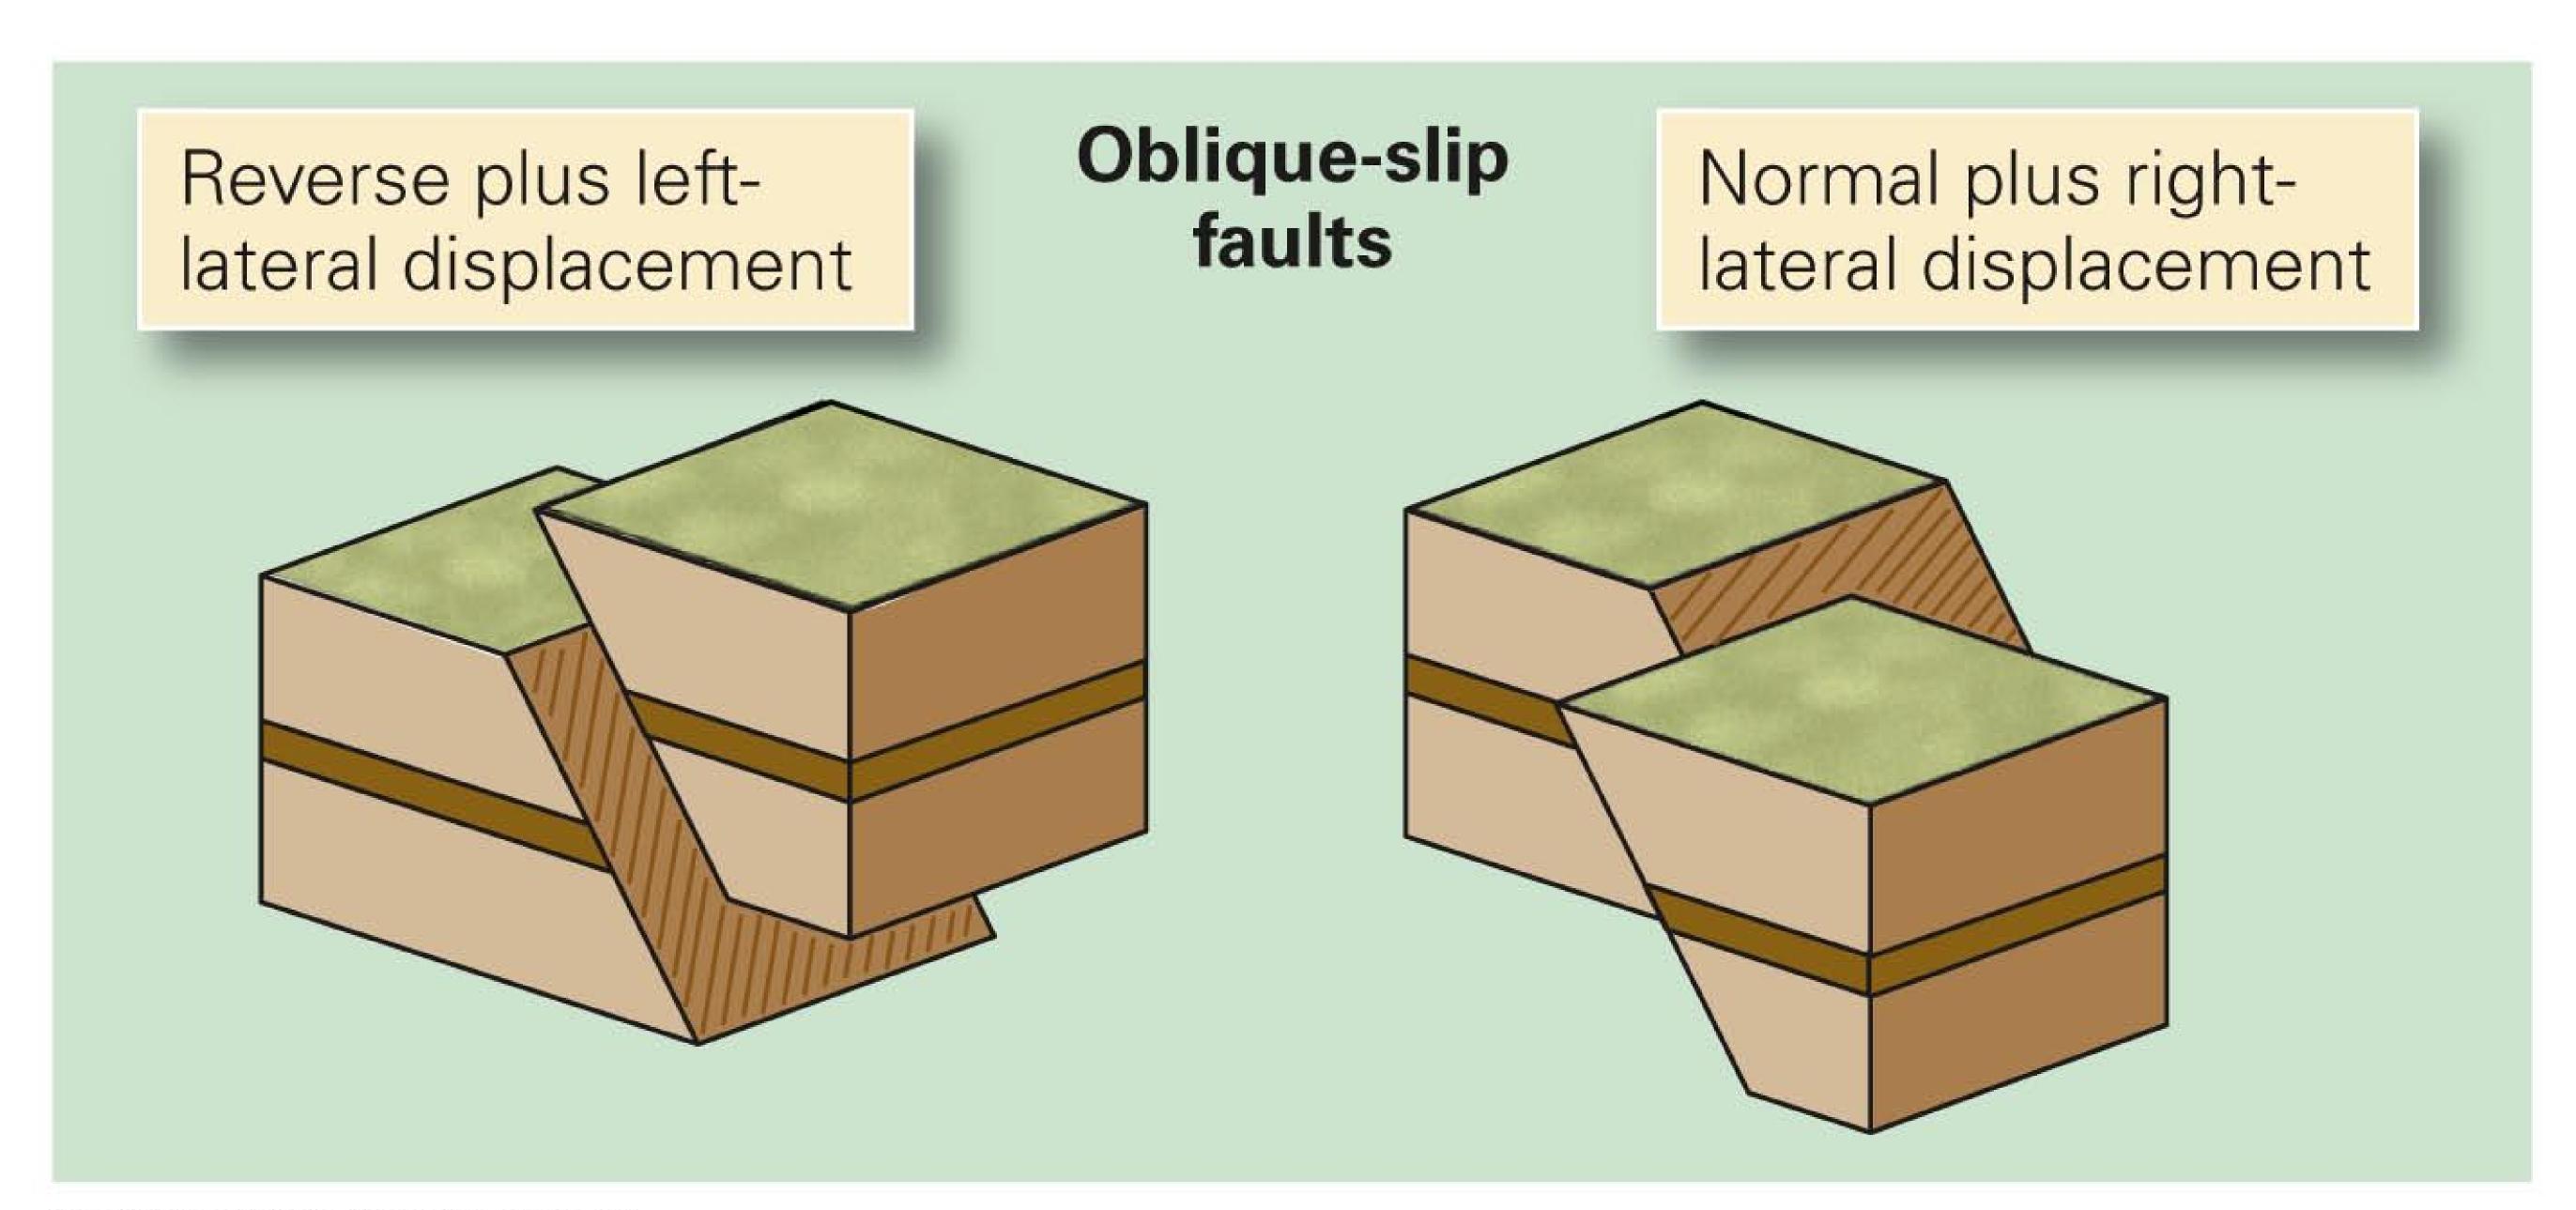

Camp



Dr. Ryan J. McCarty rmccarty@Saddleback.edu

Office hours 8:30-9:00

12:00-12:30, 5:00-6:00















What is this new feature called?

What might have formed this feature?

Draw on arrows of where the largest stress is?



Copyright © 2016 W. W. Norton & Company, Inc.



Which block is the hanging wall?

Which block is the foot wall?

How do you remember this?

What type of fault is this?

Where is the fault scarp?

Draw movement arrows



Which block is the hanging wall?

Which block is the foot wall?

How do you remember this?

What type of fault is this?

Where do we measure the displacement?

Draw movement arrows

## What type of fault is this?



### Polished surfaces called slicken slides



## Petting a hedgehog





Copyright © 2016 W. W. Norton & Company, Inc.







Copyright © 2016 W. W. Norton & Company, Inc.













Draw the underground of this





### Monocline



Copyright © 2016 W. W. Norton & Company, Inc.

#### Monocline



Which block is the hanging wall?

Which block is the foot wall?

How do you remember this?

What type of fault is this?

Draw movement arrows

Copyright © 2016 W. W. Norton & Company, Inc.

### Syncline



Copyright © 2016 W. W. Norton & Company, Inc.

### Anticline



Copyright © 2016 W. W. Norton & Company, Inc.



Draw the hinge

Draw the axial plane

what type of fold is this?

### Draw a side





Copyright © 2016 W. W. Norton & Company, Inc.



Copyright © 2016 W. W. Norton & Company, Inc.



Copyright © 2016 W. W. Norton & Company, Inc.