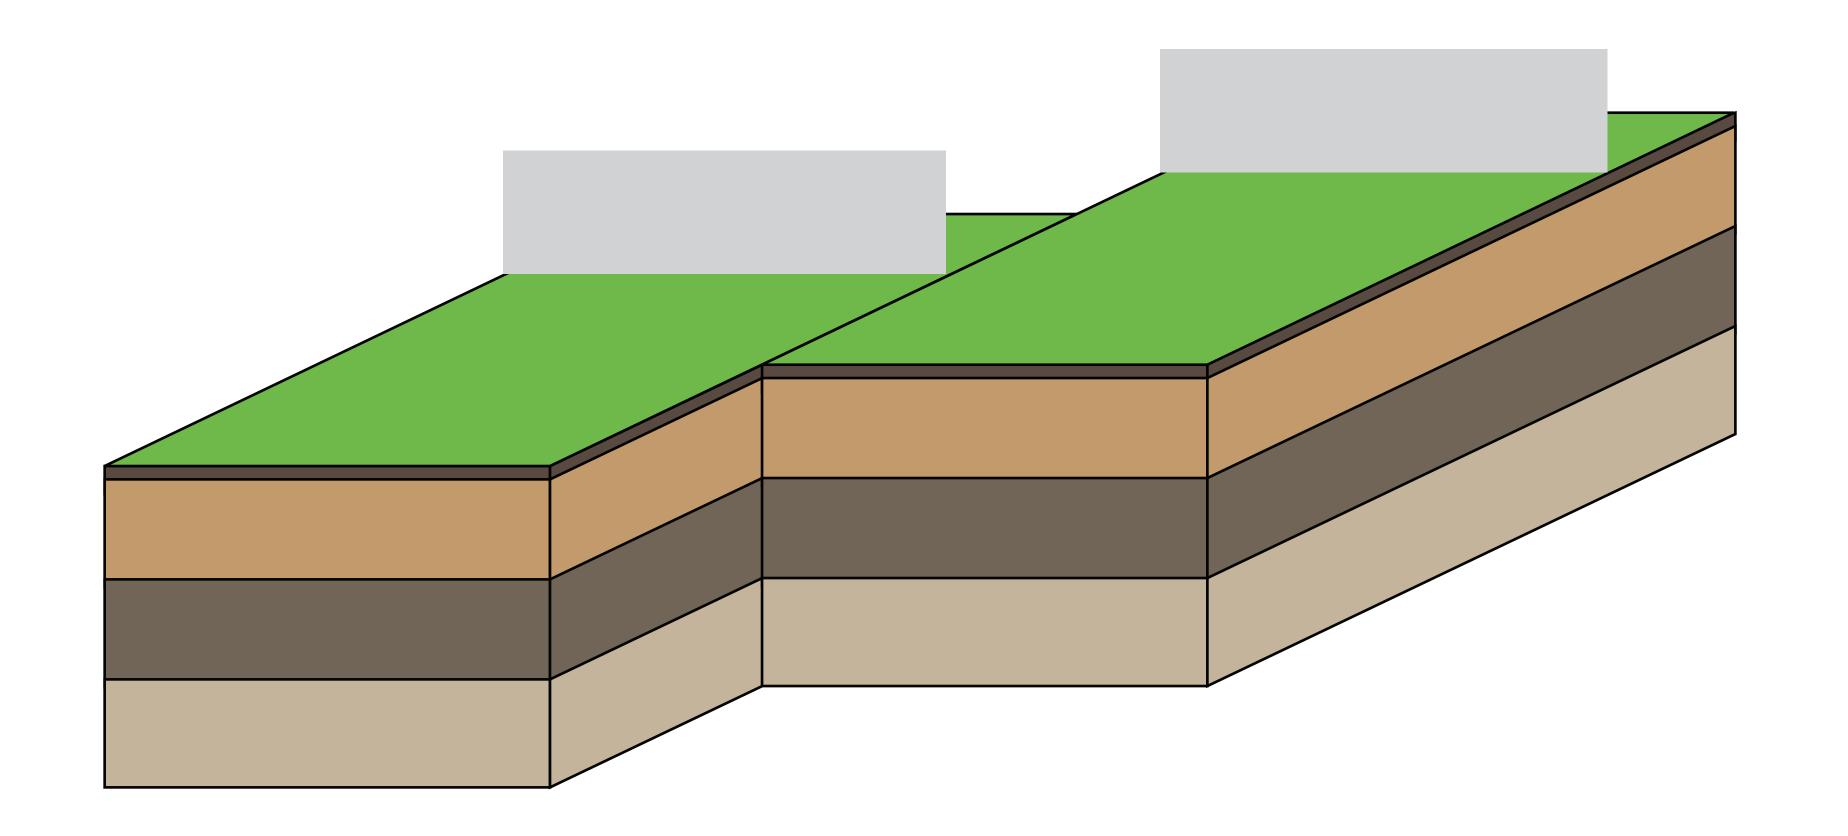

# 3D Geology Boot Camp

Dr. Ryan J. McCarty rmccarty@Saddleback.edu

Office hours 8:30-9:00

12:00-12:30, 5:00-6:00

What is this new feature called?

What might have formed this feature?

Draw on arrows of where the largest stress is?

Copyright © 2016 W. W. Norton & Company, Inc.

Which block is the hanging wall?

Which block is the foot wall?

How do you remember this?

What type of fault is this?

Where is the fault scarp?

Draw movement arrows

Which block is the hanging wall?

Which block is the foot wall?

How do you remember this?

What type of fault is this?

Where do we measure the displacement?

Draw movement arrows