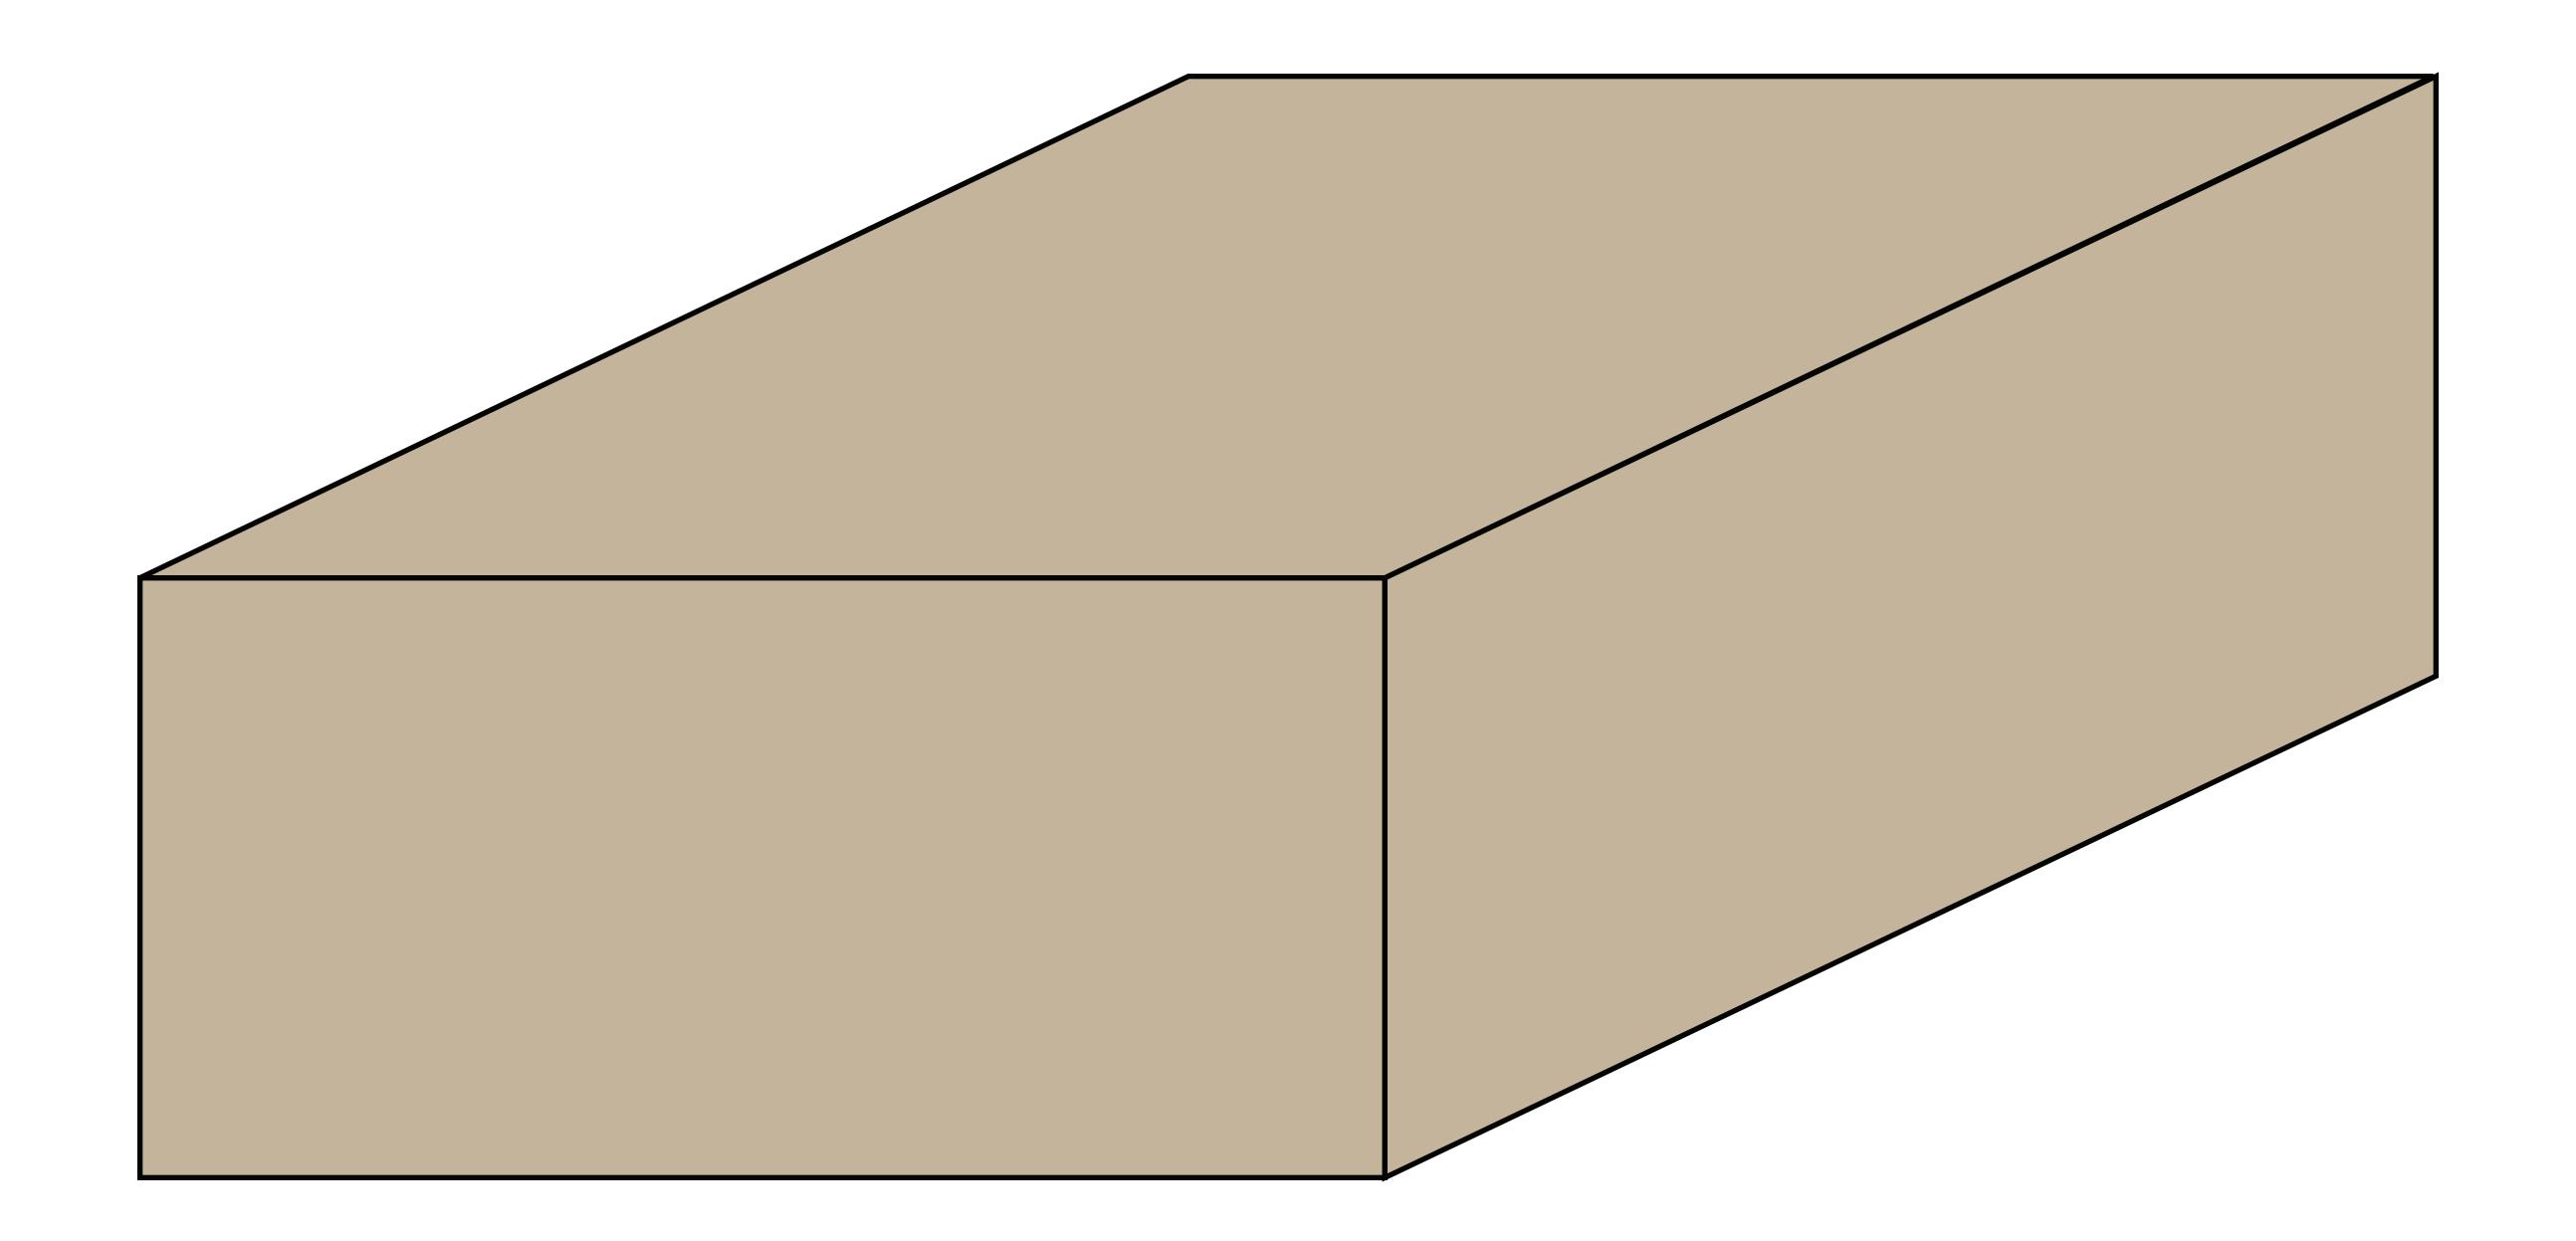

Copyright © 2016 W. W. Norton & Company, Inc.

Which block is the hanging wall?

Which block is the foot wall?

How do you remember this?

What type of fault is this?

Where is the fault scarp?

Draw movement arrows

Which block is the hanging wall?

Which block is the foot wall?

How do you remember this?

What type of fault is this?

Where do we measure the displacement?

Draw movement arrows

## What type of fault is this?