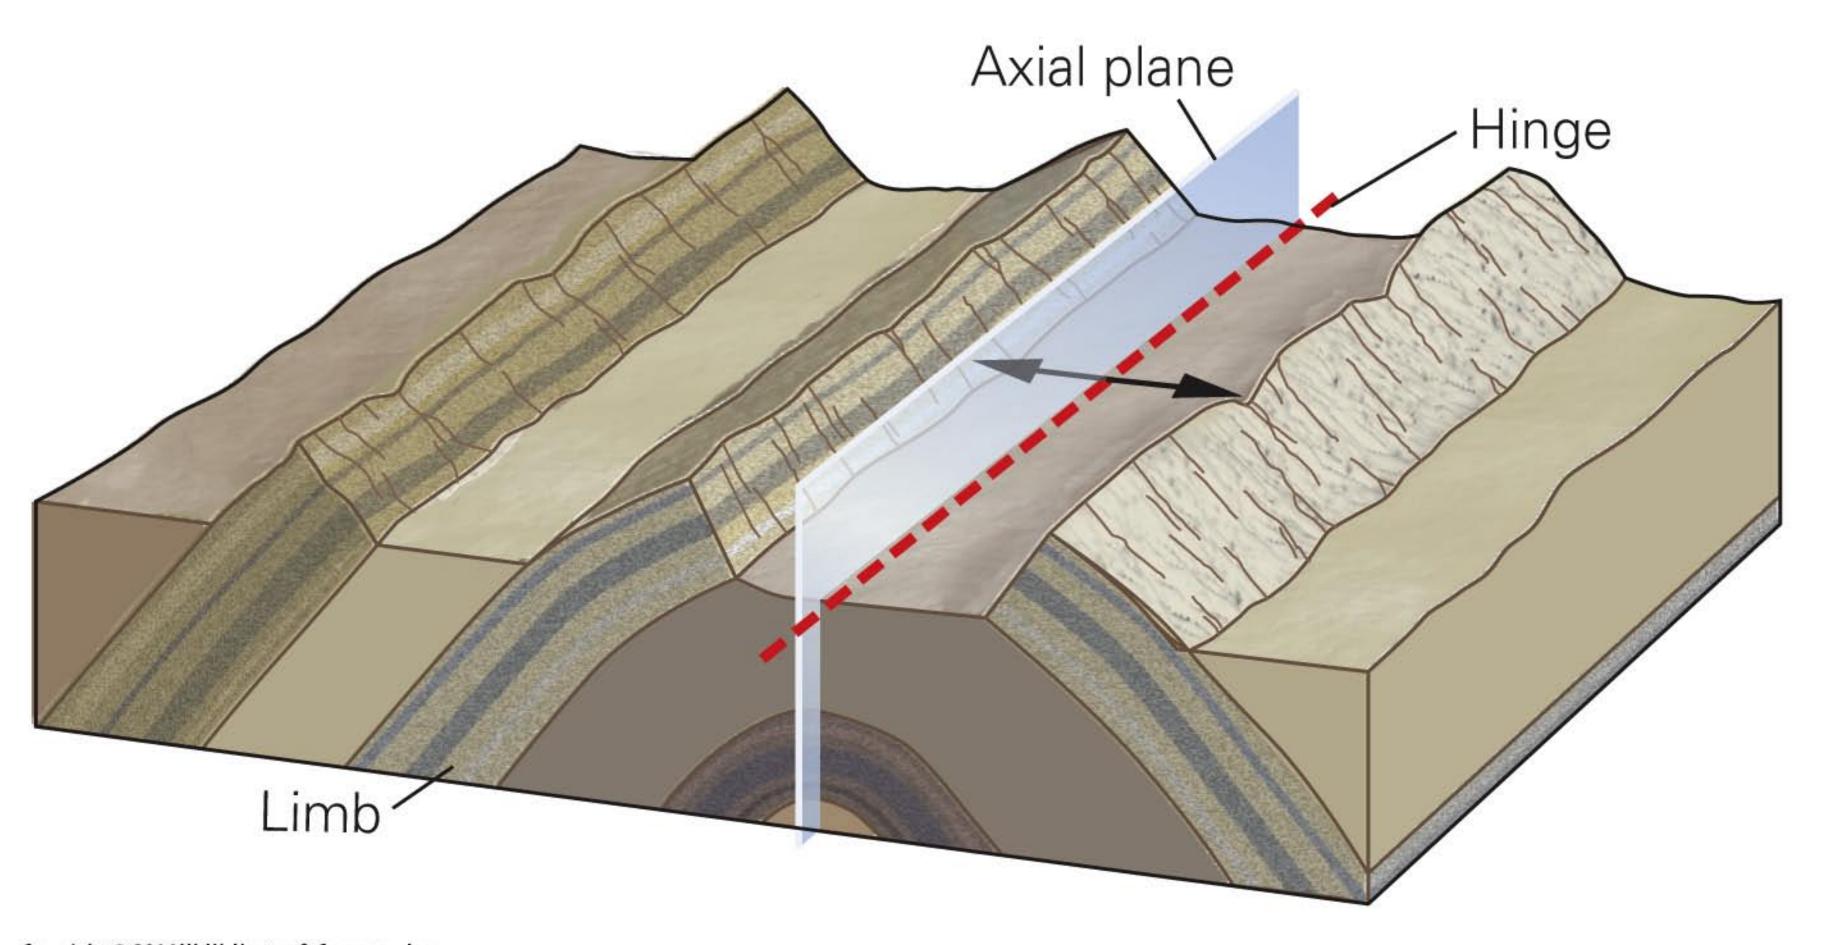

ent arrows



Which block is the hanging wall?

Which block is the foot wall?

How do you remember this?

What type of fault is this?

Where do we measure the displacement?

Draw movement arrows

## What type of fault is this?



### Polished surfaces called slicken slides



## Petting a hedgehog





Copyright © 2016 W. W. Norton & Company, Inc.







Copyright © 2016 W. W. Norton & Company, Inc.













Draw the underground of this





### Monocline



Copyright © 2016 W. W. Norton & Company, Inc.

#### Monocline



Which block is the hanging wall?

Which block is the foot wall?

How do you remember this?

What type of fault is this?

Draw movement arrows

Copyright © 2016 W. W. Norton & Company, Inc.

### Syncline



Copyright © 2016 W. W. Norton & Company, Inc.

### Anticline



Copyright © 2016 W. W. Norton & Company, Inc.



Draw the hinge

Draw the axial plane

what type of fold is this?

### Draw a side





Copyright © 2016 W. W. Norton & Company, Inc.



Copyright © 2016 W. W. Norton & Company, Inc.



Copyright © 2016 W. W. Norton & Company, Inc.