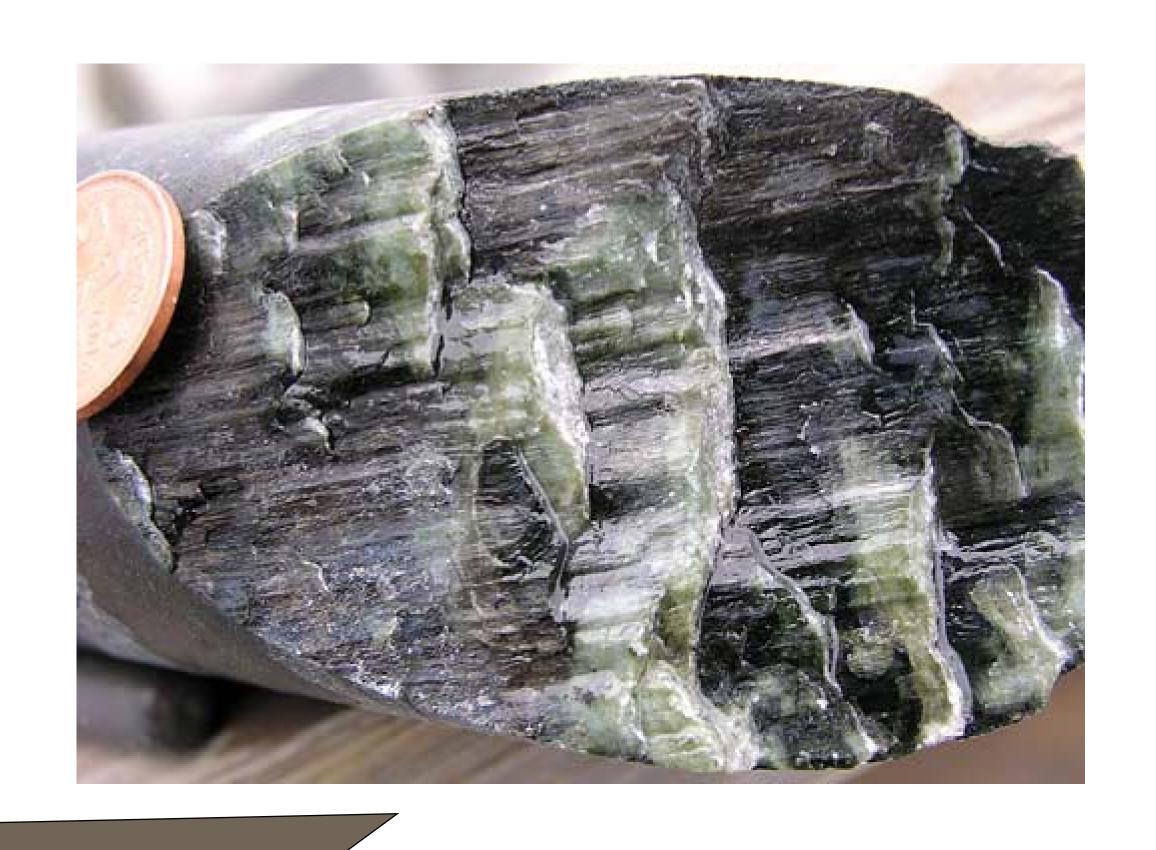

# 3D Geology Boot Camp



Dr. Ryan J. McCarty rmccarty@Saddleback.edu

Office hours 8:30-9:00

12:00-12:30, 5:00-6:00















What is this new feature called?

What might have formed this feature?

Draw on arrows of where the largest stress is?



Copyright © 2016 W. W. Norton & Company, Inc.



Which block is the hanging wall?

Which block is the foot wall?

How do you remember this?

What type of fault is this?

Where is the fault scarp?

Draw movement arrows



Which block is the hanging wall?

Which block is the foot wall?

How do you remember this?

What type of fault is this?

Where do we measure the displacement?

Draw movement arrows

## What type of fault is this?



### Polished surfaces called slicken slides



## Petting a hedgehog





Copyright © 2016 W. W. Norton & Company, Inc.







Copyright © 2016 W. W. Norton & Company, Inc.













Draw the underground of this





### Monocline



Copyright © 2016 W. W. Norton & Company, Inc.

#### Monocline



Which block is the hanging wall?

Which block is the foot wall?

How do you remember this?

What type of fault is this?

Draw movement arrows

Copyright © 2016 W. W. Norton & Company, Inc.

### Syncline



Copyright © 2016 W. W. Norton & Company, Inc.

### Anticline



Copyright © 2016 W. W. Norton & Company, Inc.



Draw the hinge

Draw the axial plane

what type of fold is this?

### Draw a side





Copyright © 2016 W. W. Norton & Company, Inc.



Copyright © 2016 W. W. Norton & Company, Inc.



Copyright © 2016 W. W. Norton & Company, Inc.