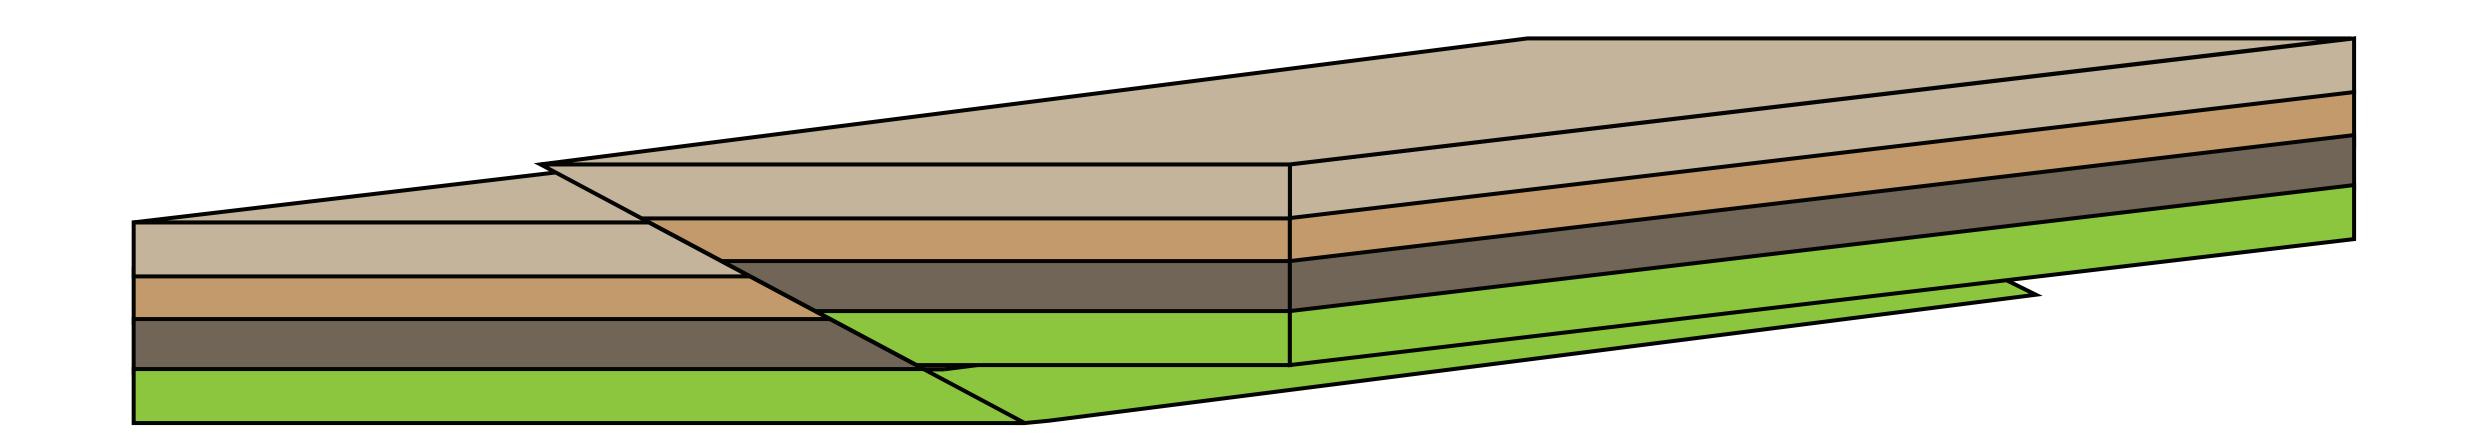

Copyright © 2016 W. W. Norton & Company, Inc.

Which block is the hanging wall?

Which block is the foot wall?

How do you remember this?

What type of fault is this?

Where is the fault scarp?

Draw movement arrows

Which block is the hanging wall?

Which block is the foot wall?

How do you remember this?

What type of fault is this?

Where do we measure the displacement?

Draw movement arrows