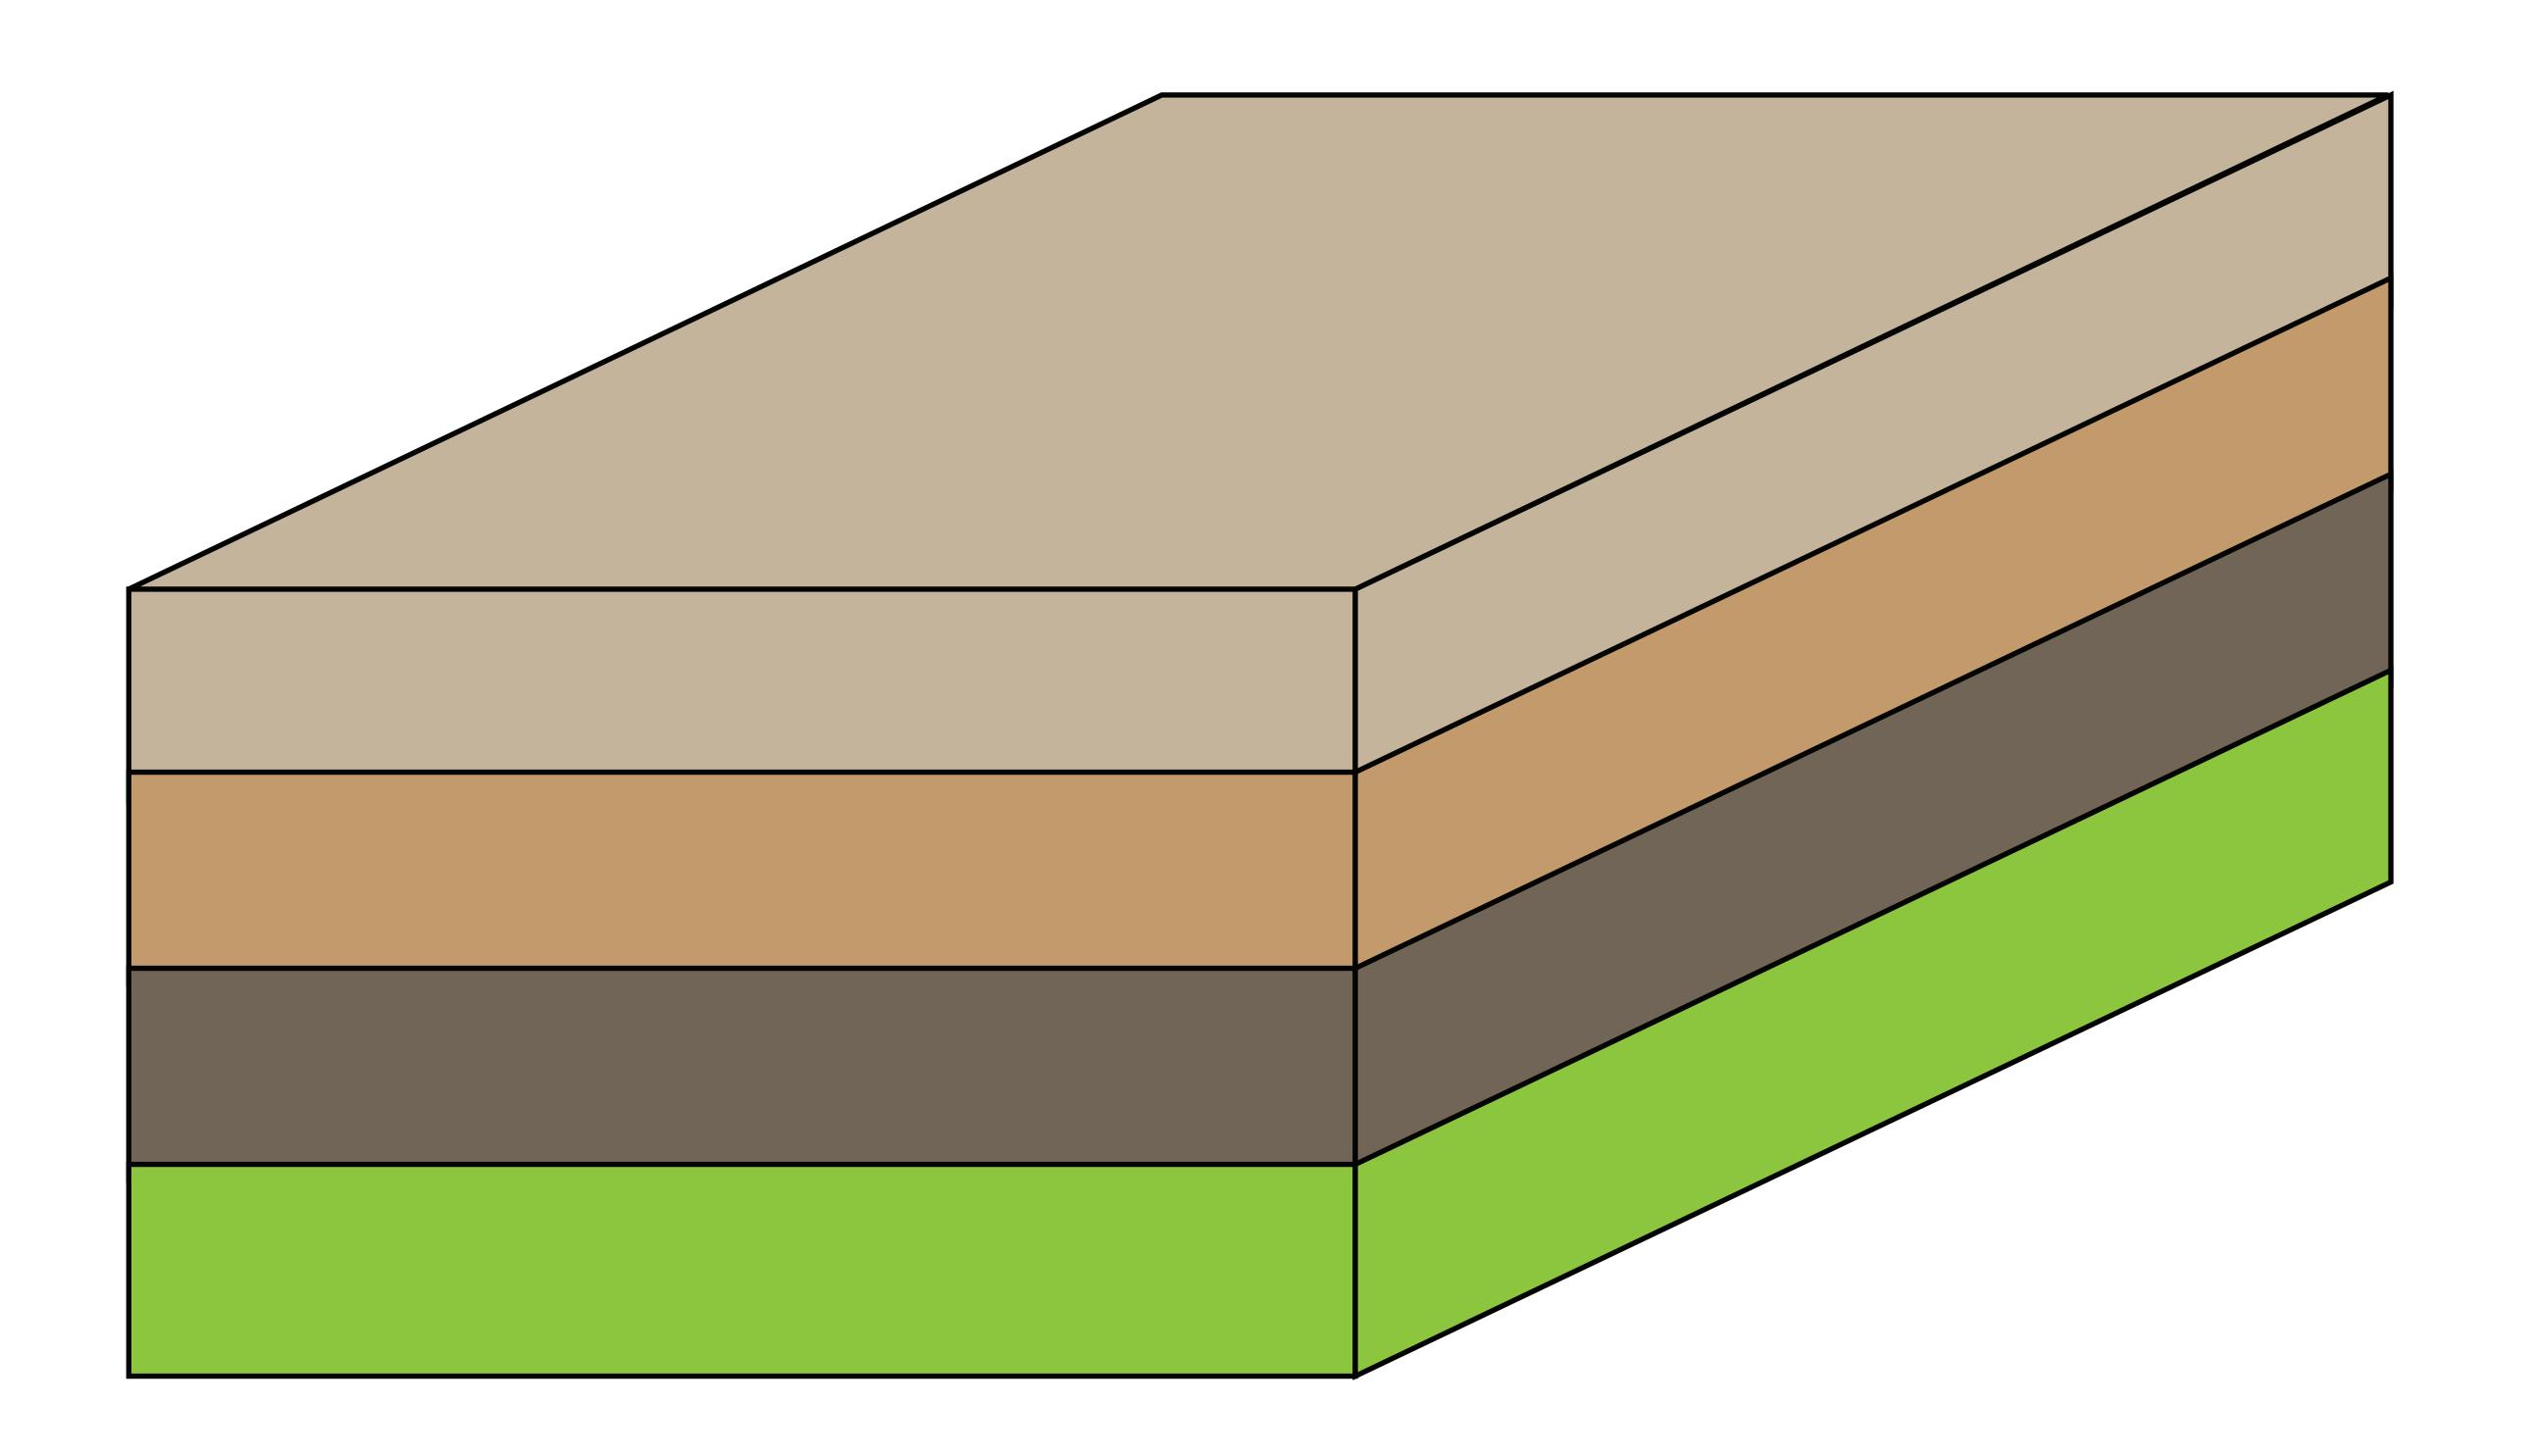

# 3D Geology Boot Camp

Dr. Ryan J. McCarty rmccarty@Saddleback.edu

Office hours 8:30-9:00

12:00-12:30, 5:00-6:00

What is this new feature called?

What might have formed this feature?

Draw on arrows of where the largest stress is?

Copyright © 2016 W. W. Norton & Company, Inc.

Which block is the hanging wall?

Which block is the foot wall?

How do you remember this?

What type of fault is this?

Where is the fault scarp?

Draw movement arrows

Which block is the hanging wall?

Which block is the foot wall?

How do you remember this?

What type of fault is this?

Where do we measure the displacement?

Draw movement arrows