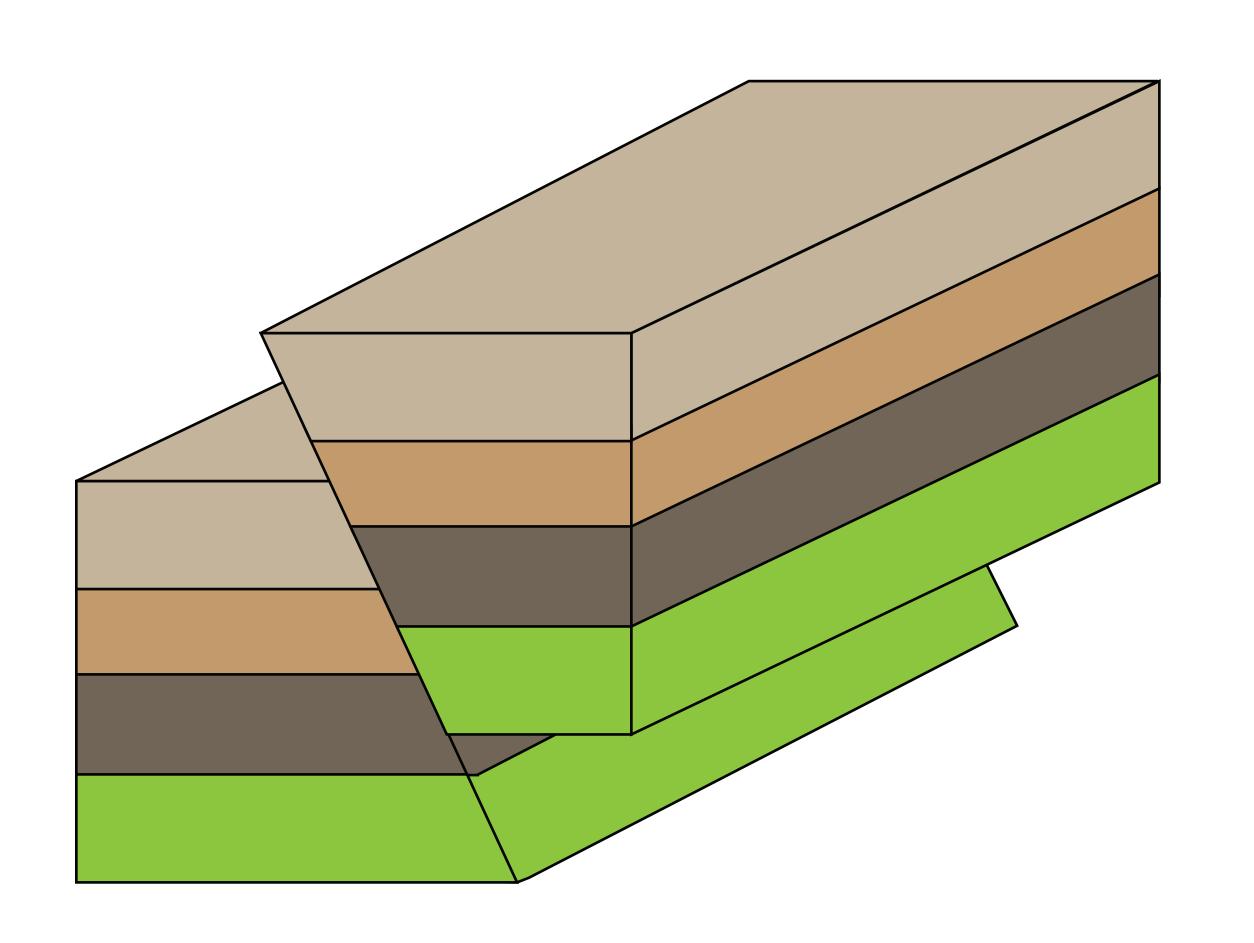

Copyright © 2016 W. W. Norton & Company, Inc.

Which block is the hanging wall?

Which block is the foot wall?

How do you remember this?

What type of fault is this?

Where is the fault scarp?

Draw movement arrows

Which block is the hanging wall?

Which block is the foot wall?

How do you remember this?

What type of fault is this?

Where do we measure the displacement?

Draw movement arrows