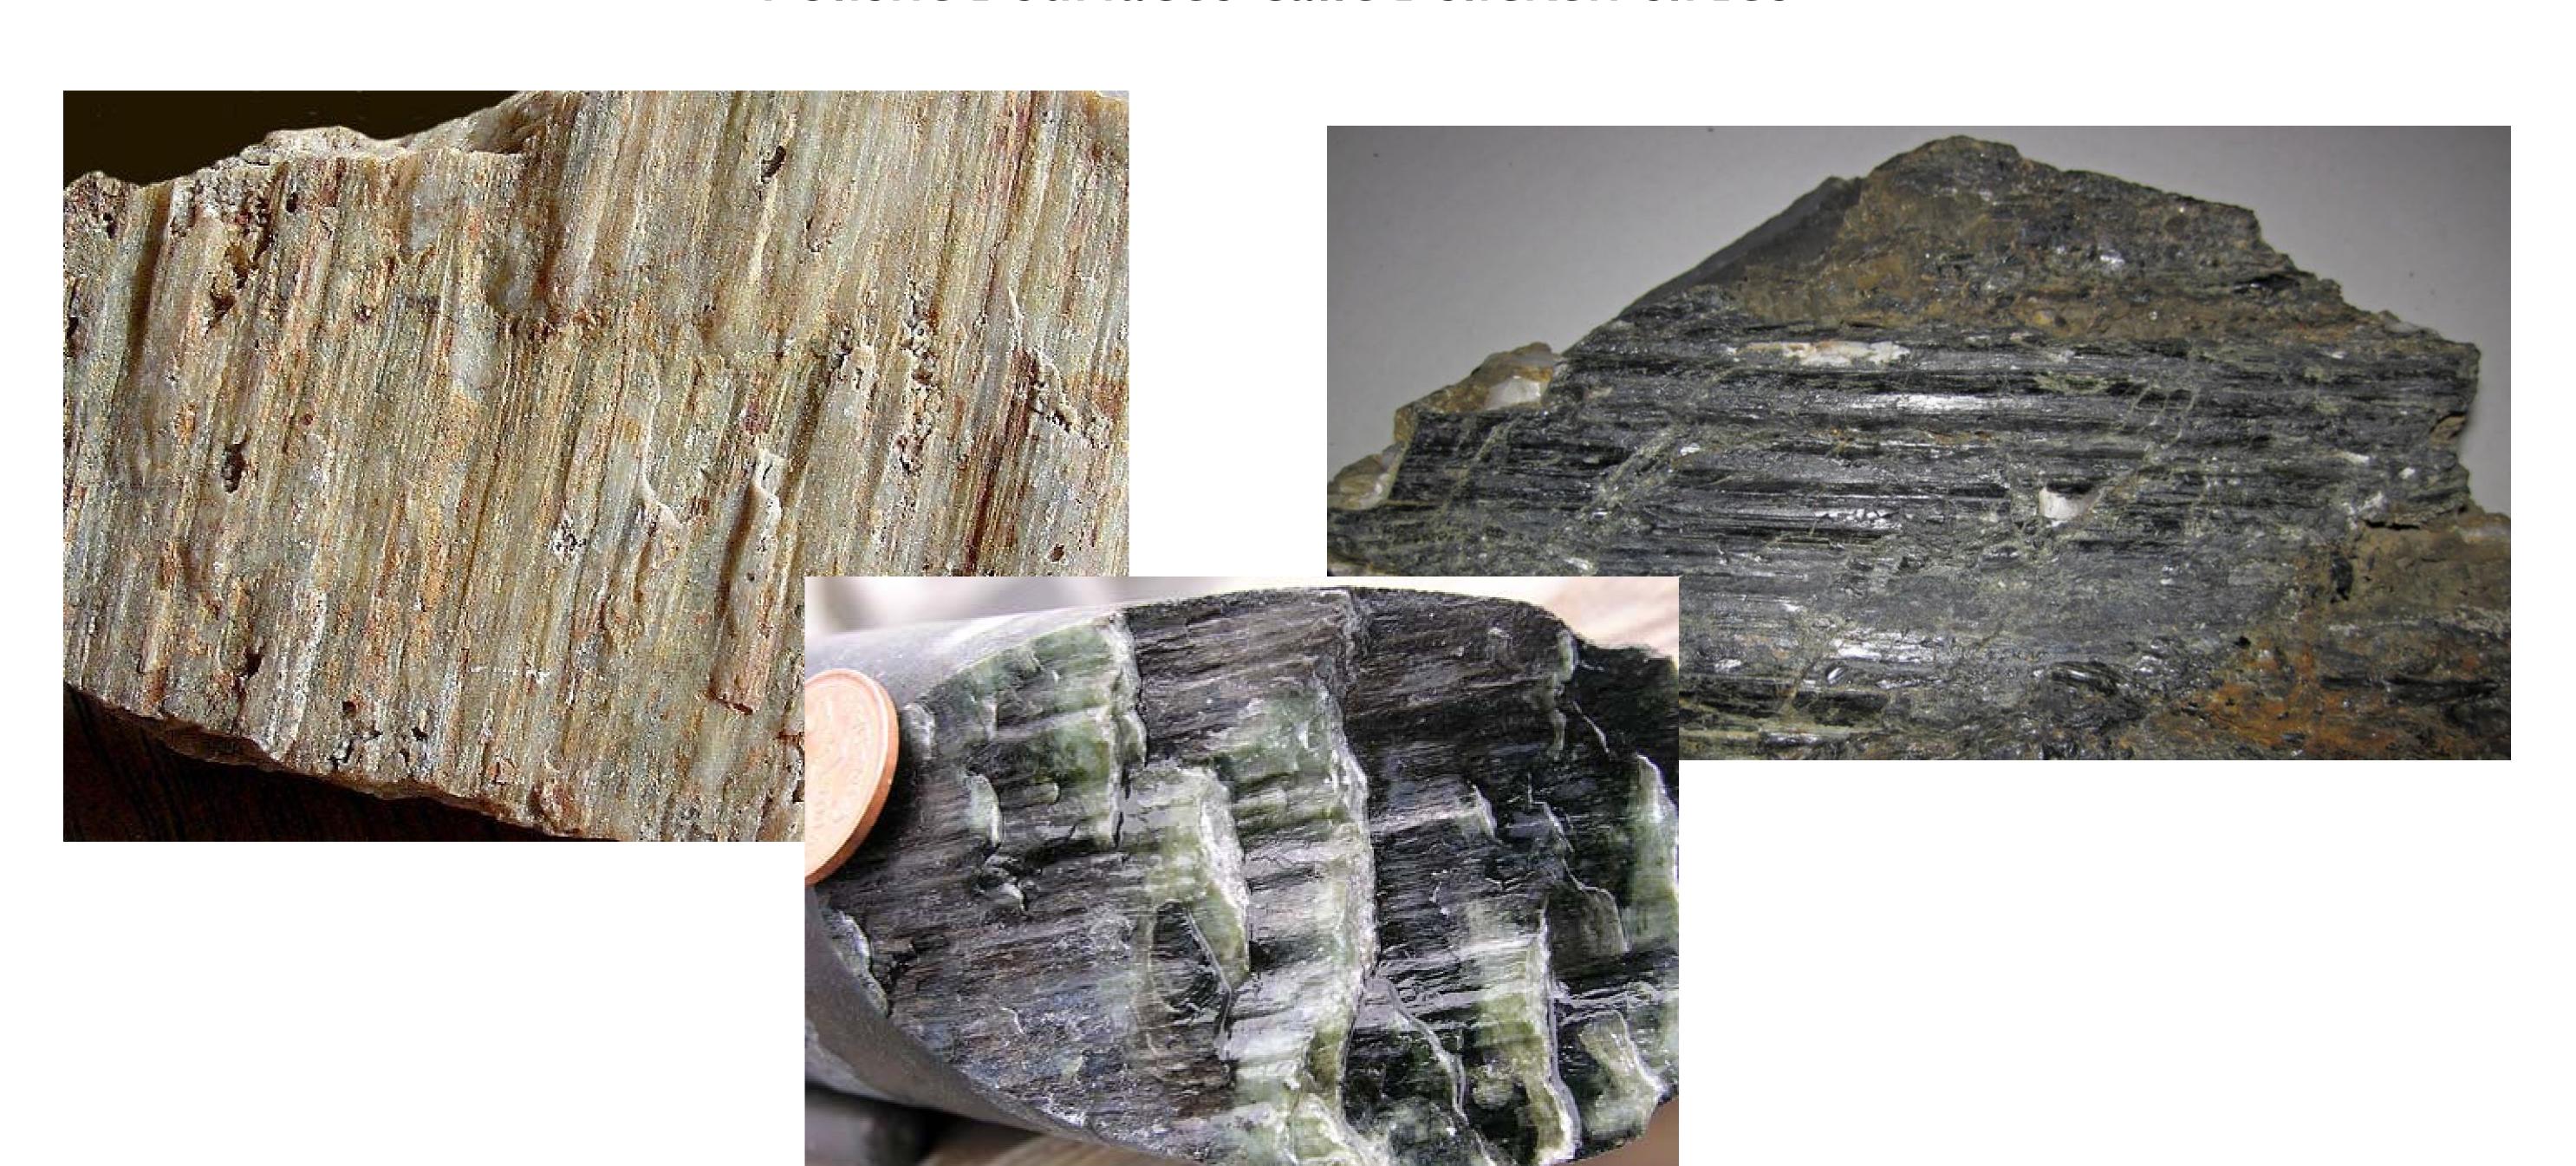

# 3D Geology Boot Camp



Dr. Ryan J. McCarty rmccarty@Saddleback.edu

Office hours 8:30-9:00

12:00-12:30, 5:00-6:00















What is this new feature called?

What might have formed this feature?

Draw on arrows of where the largest stress is?



Copyright © 2016 W. W. Norton & Company, Inc.



Which block is the hanging wall?

Which block is the foot wall?

How do you remember this?

What type of fault is this?

Where is the fault scarp?

Draw movement arrows



Which block is the hanging wall?

Which block is the foot wall?

How do you remember this?

What type of fault is this?

Where do we measure the displacement?

Draw movement arrows

## What type of fault is this?



### Polished surfaces called slicken slides



## Petting a hedgehog





Copyright © 2016 W. W. Norton & Company, Inc.







Copyright © 2016 W. W. Norton & Company, Inc.













Draw the underground of this





### Monocline



Copyright © 2016 W. W. Norton & Company, Inc.

#### Monocline



Which block is the hanging wall?

Which block is the foot wall?

How do you remember this?

What type of fault is this?

Draw movement arrows

Copyright © 2016 W. W. Norton & Company, Inc.

### Syncline



Copyright © 2016 W. W. Norton & Company, Inc.

### Anticline



Copyright © 2016 W. W. Norton & Company, Inc.



Draw the hinge

Draw the axial plane

what type of fold is this?

### Draw a side





Copyright © 2016 W. W. Norton & Company, Inc.



Copyright © 2016 W. W. Norton & Company, Inc.



Copyright © 2016 W. W. Norton & Company