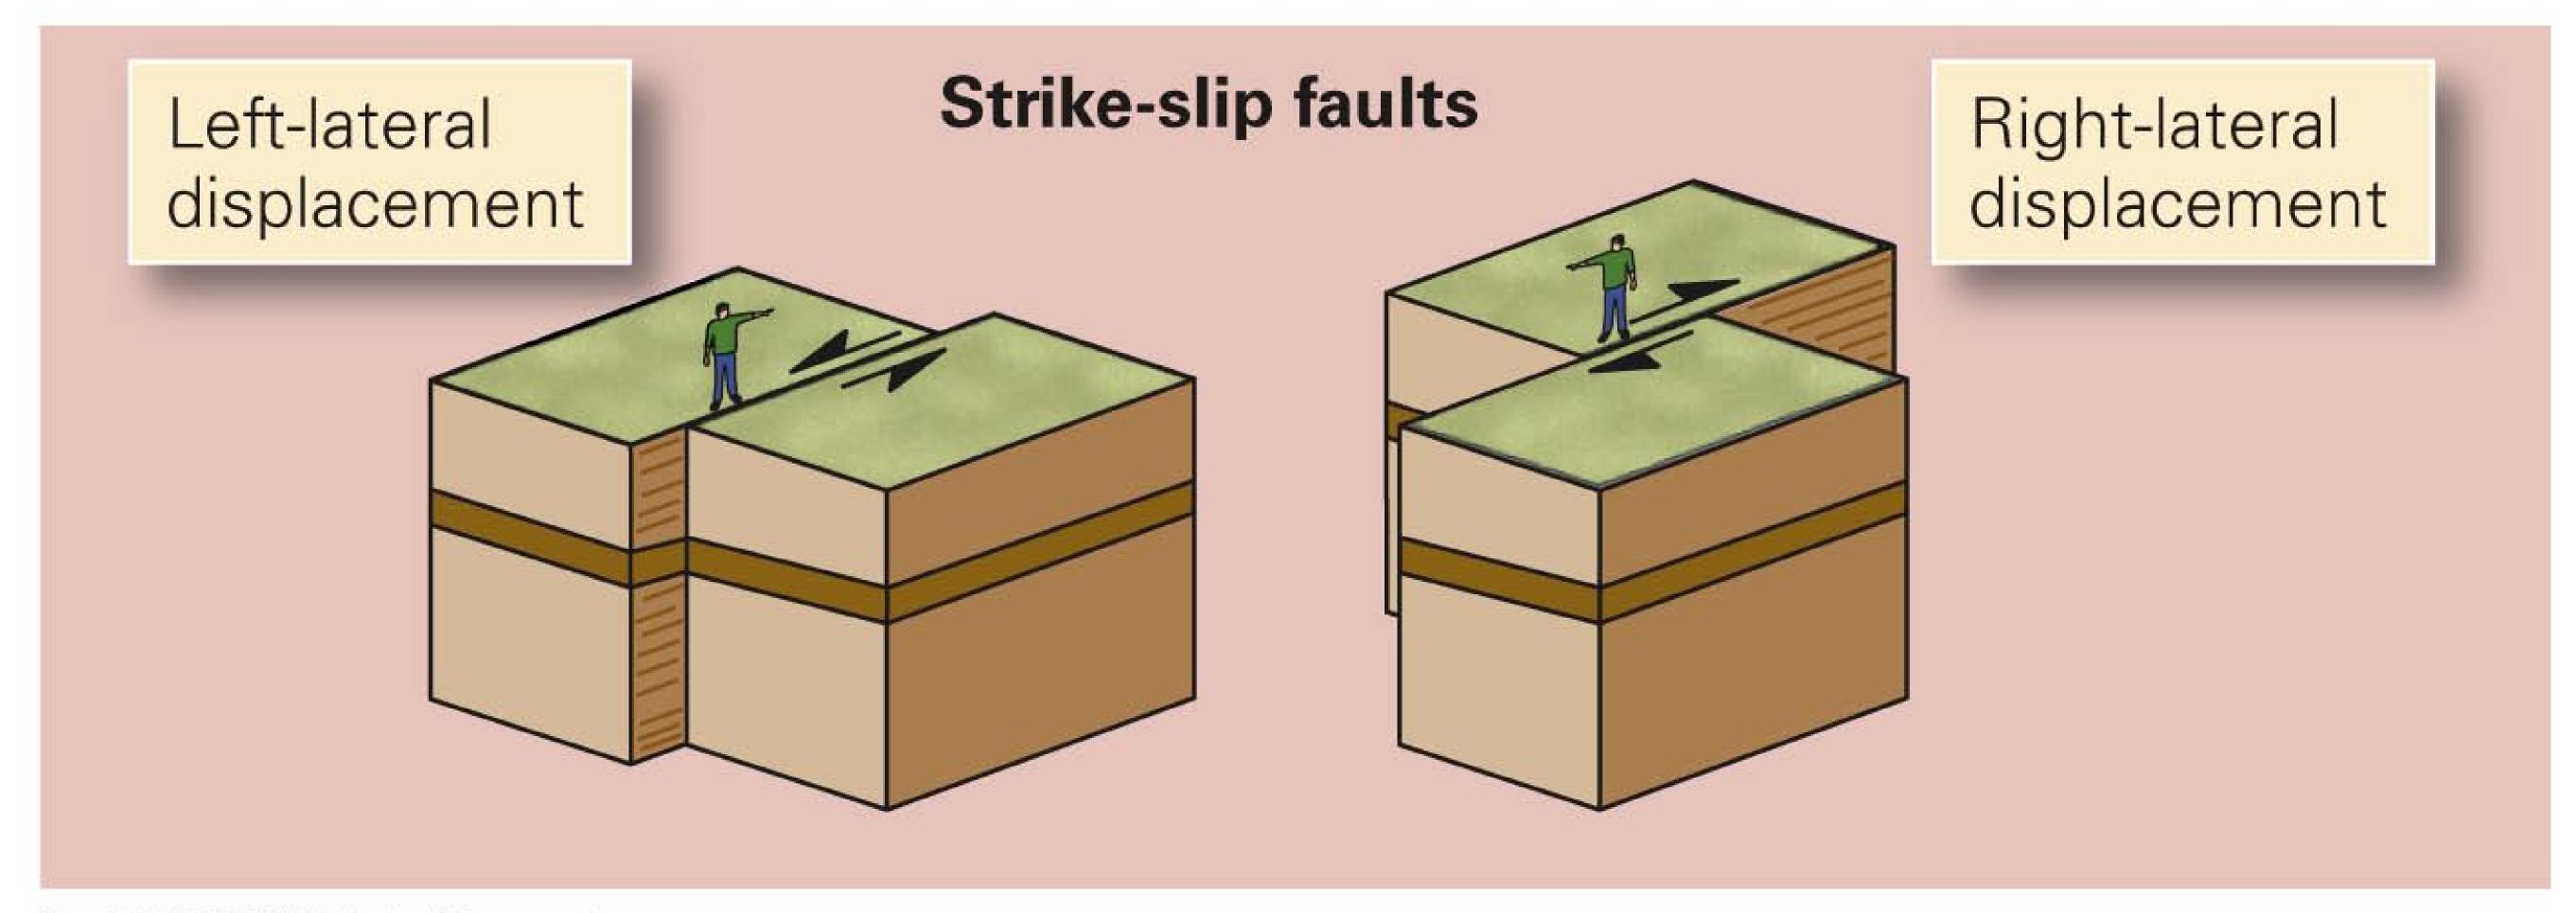

Copyright © 2016 W. W. Norton & Company, Inc.

Which block is the hanging wall?

Which block is the foot wall?

How do you remember this?

What type of fault is this?

Where is the fault scarp?

Draw movement arrows

Which block is the hanging wall?

Which block is the foot wall?

How do you remember this?

What type of fault is this?

Where do we measure the displacement?

Draw movement arrows

## What type of fault is this?