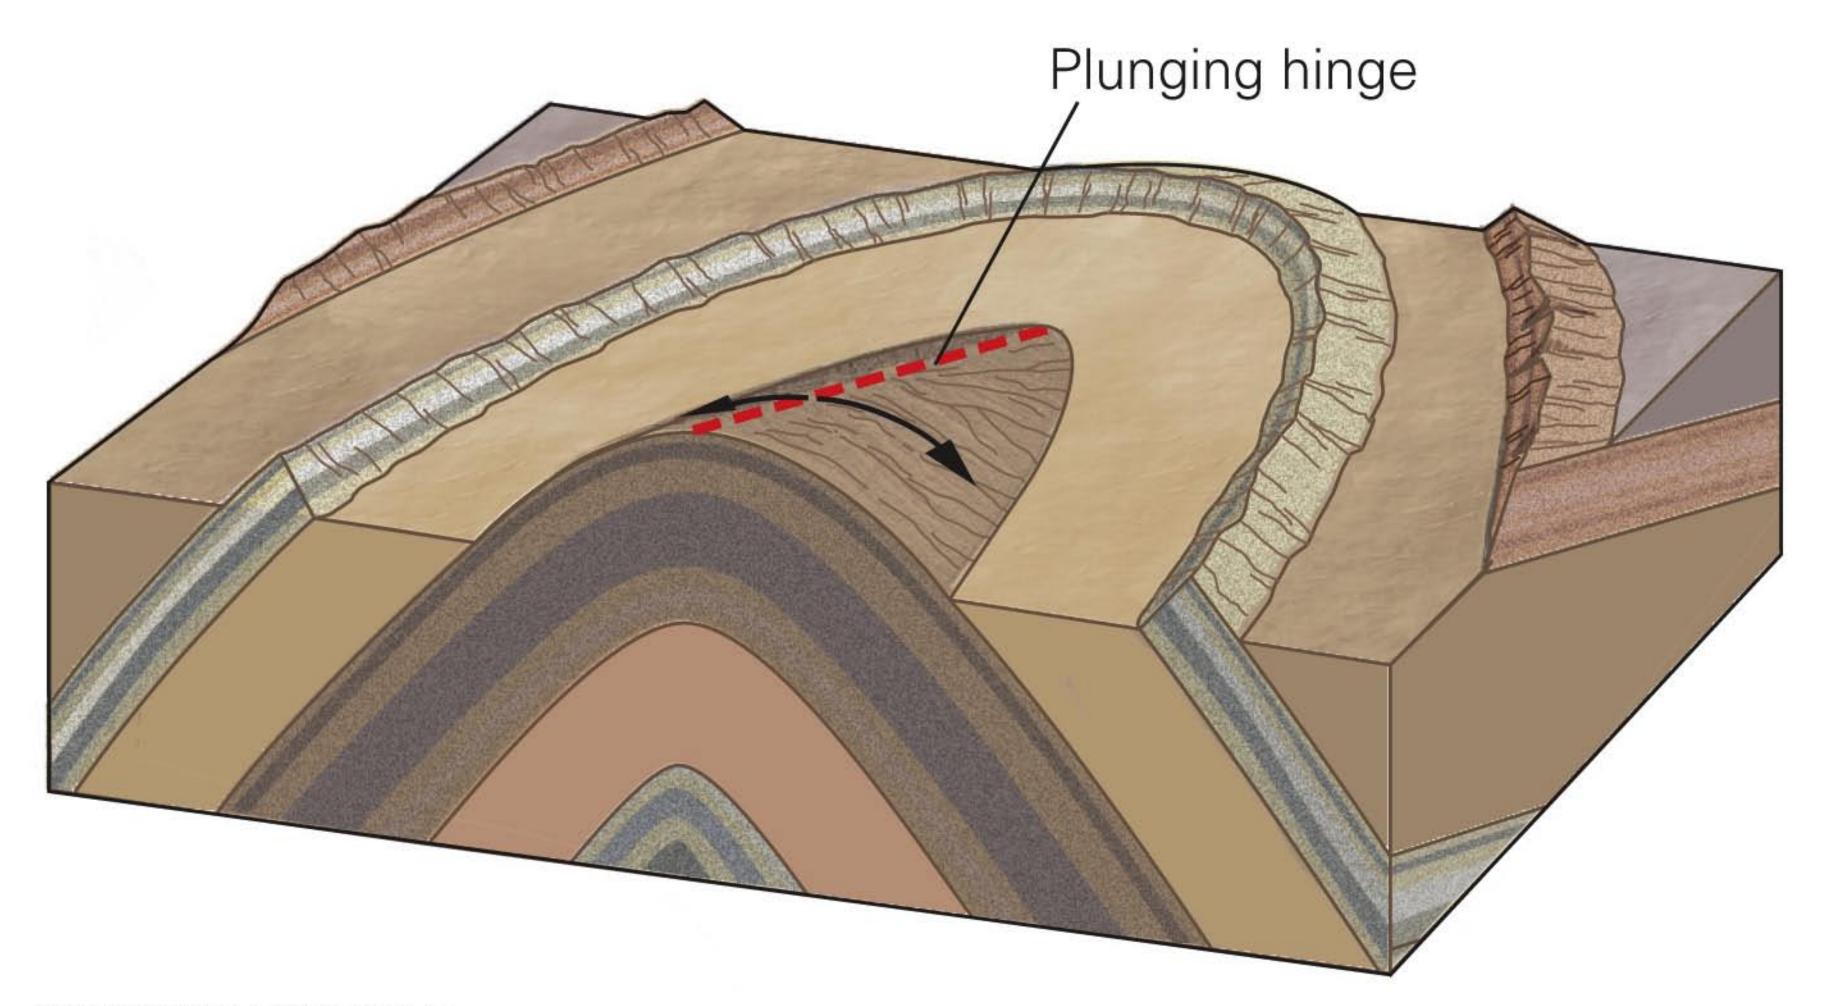

# 3D Geology Boot Camp

Dr. Ryan J. McCarty rmccarty@Saddleback.edu

Office hours 8:30-9:00

12:00-12:30, 5:00-6:00

What is this new feature called?

What might have formed this feature?

Draw on arrows of where the largest stress is?