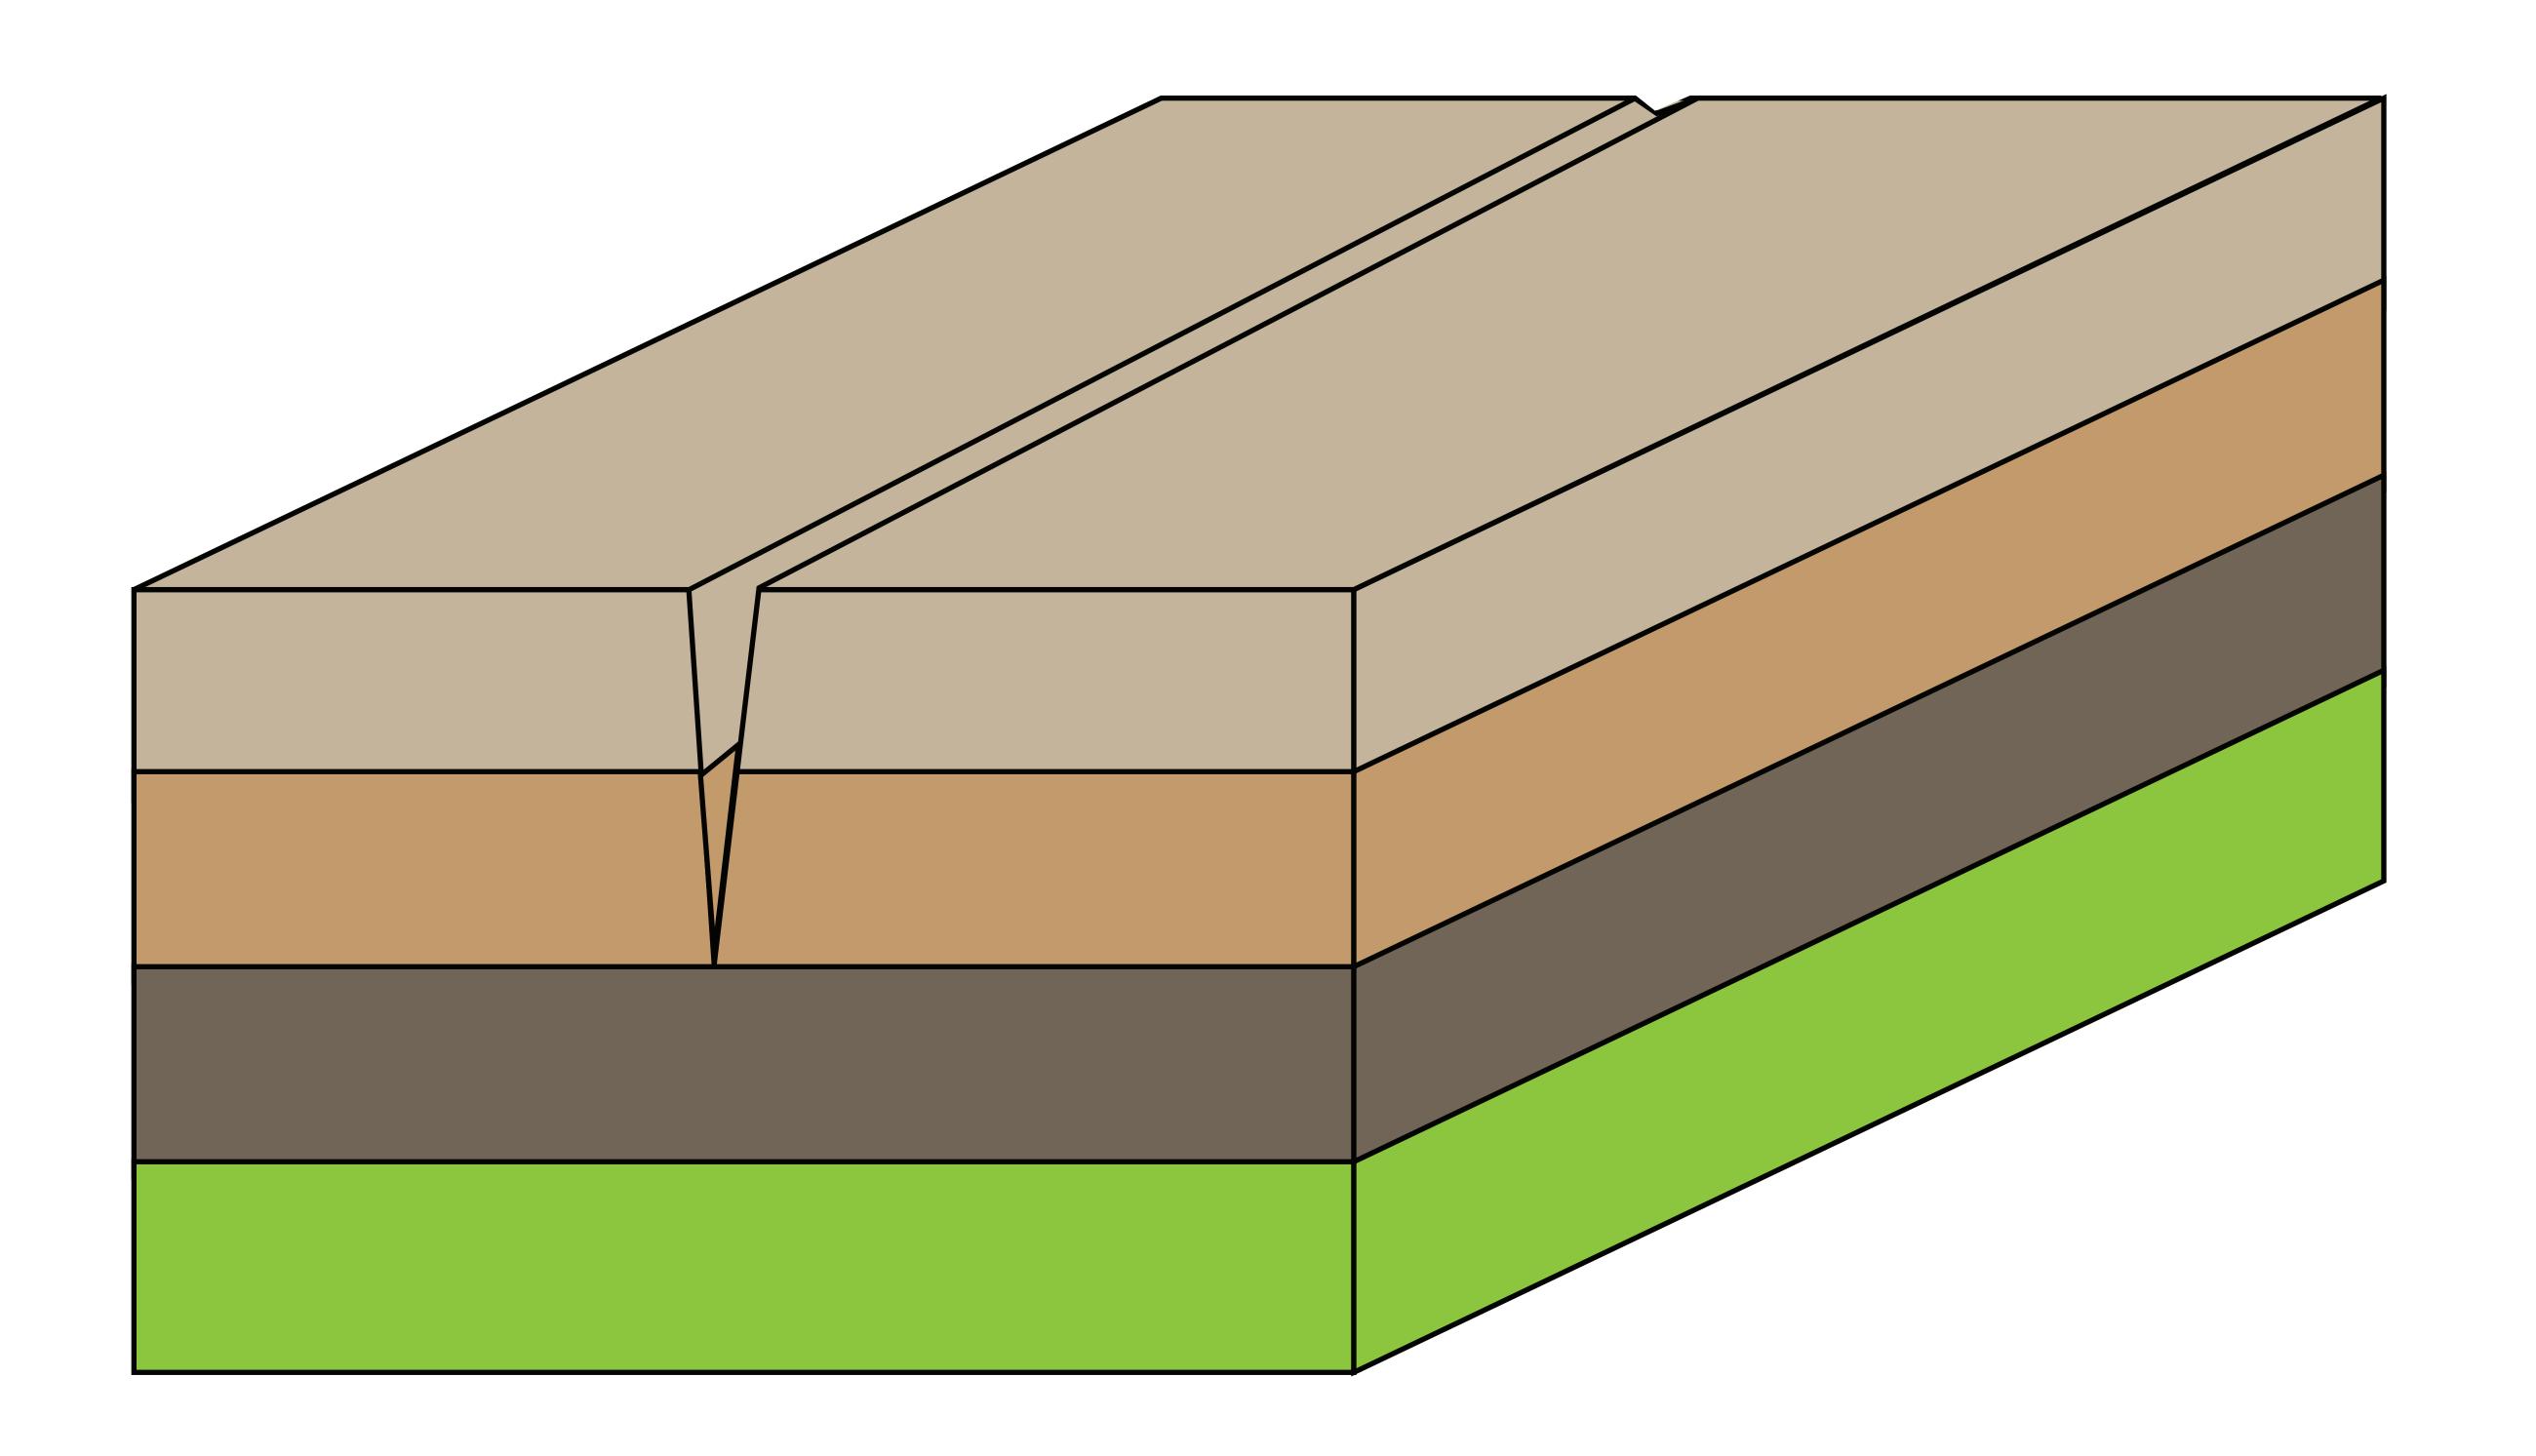

# 3D Geology Boot Camp

Dr. Ryan J. McCarty rmccarty@Saddleback.edu

Office hours 8:30-9:00

12:00-12:30, 5:00-6:00

What is this new feature called?

What might have formed this feature?

Draw on arrows of where the largest stress is?

## What type of fault is this?

### Polished surfaces called slicken slides